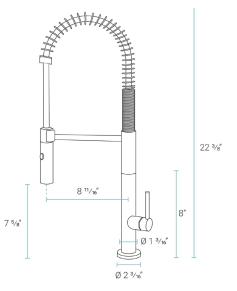

#### Specifications:

- N.W: 4.9 lb.

- L: 8 <sup>11</sup>/<sub>16</sub>" x W: 2 <sup>3</sup>/<sub>16</sub>" x H: 22 <sup>3</sup>/<sub>8</sub>"