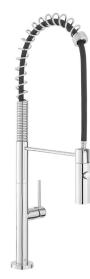

# **Chalet Kitchen Faucet** SM-KF72C

Swiss Madison

#### Features:

- Single-handle control
- Durable brass
- Flexible hose
- Dual-function sprayer
- Standard 1 3/8" installation
- 1.8 GPM flow rate

## Colors & Finishes:

Chrome: SM-KF72C

- Brushed Nickel: SM-KF72BN
- Brushed Gold: SM-KF72BG
- Matte Black: SM-KF72B
- Rose Gold: SM-KF72RG
- Brushed Nickel/Black: SM-KF77BN
- Brushed Gold/Black: SM-KF77BG