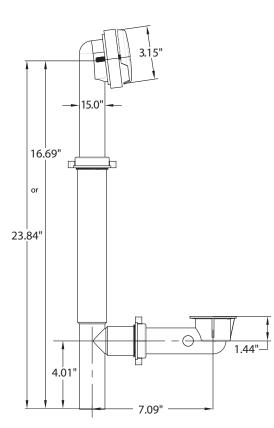

## **Specifications**

- Fits 1-1/2" pipe
- Two-hole faceplate
- Slip joint connection
- 5-year limited warranty