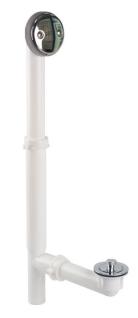

# Two-Hole Tubular Full Bath Waste Kit

| Job Name   |      |
|------------|------|
| Location   |      |
| Engineer   |      |
| Contractor |      |
| Tag        | _PO# |

## **Specifications**

- Fits 1-1/2" pipe
- Two-hole faceplate
- Slip joint connection
- 5-year limited warranty