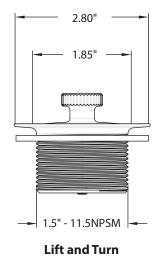

### **Dimensions and Product Offering**

| Part Code  | Finish            | Size | Stopper       |
|------------|-------------------|------|---------------|
| B2S16PZLBN | Brushed Nickel    | 16"  | Lift and Turn |
| B2S16PZLMB | Matte Black       | 16"  | Lift and Turn |
| B2S16PBPBN | Brushed Nickel    | 16"  | Push/Pull     |
| B2S24PZLBN | Brushed Nickel    | 24"  | Lift and Turn |
| B2S24PZLRB | Oil Rubbed Bronze | 24"  | Lift and Turn |
| B2S24PZLCP | Chrome Plated     | 24"  | Push/Pull     |