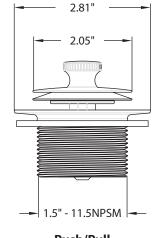

### **Dimensions and Product Offering**

| Part Code  | Finish            | Size | Stopper       |
|------------|-------------------|------|---------------|
| B2S16PZLBN | Brushed Nickel    | 16"  | Lift and Turn |
| B2S16PZLMB | Matte Black       | 16"  | Lift and Turn |
| B2S16PBPBN | Brushed Nickel    | 16"  | Push/Pull     |
| B2S24PZLBN | Brushed Nickel    | 24"  | Lift and Turn |
| B2S24PZLRB | Oil Rubbed Bronze | 24"  | Lift and Turn |
| B2S24PZLCP | Chrome Plated     | 24"  | Push/Pull     |

## **Certifications/Listings/Approvals**

• ASME A112.18.2/CSA B125.2

Push/Pull