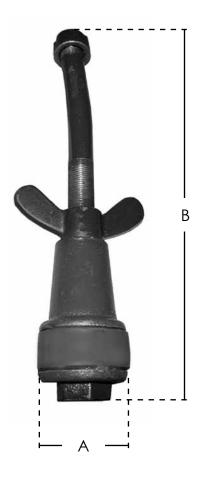

www.plumbest.com

| PART NO. | PIPE SIZE | Α                  | В   |
|----------|-----------|--------------------|-----|
| □ T39006 | 6"        | 5 <sup>5</sup> /8" | 13″ |

Jones Stephens Corporation

3249 Moody Parkway • Moody, Alabama 35004