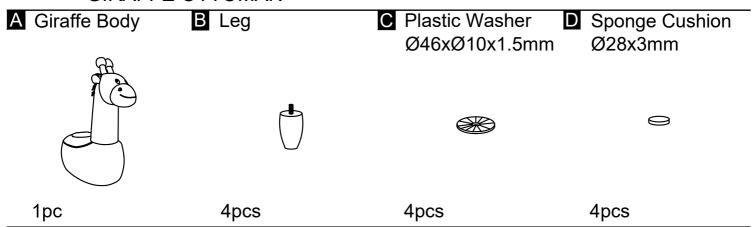

## **GIRAFFE OTTOMAN**

This page lists all the contents included in the box. Please take the time to identify the hardware as well as the individual components to this product. As you unpack and prepare for assembly, place the contents on a carpeted or padded area to protect them from damage. 1 Upside down the Giraffe Body (A), assemble Leg (B) and Plastic Washer (C) to Giraffe Body (A) as below shown.