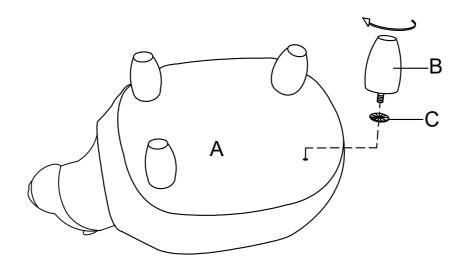

## **GIRAFFE OTTOMAN**

This page lists all the contents included in the box. Please take the time to identify the hardware as well as the individual components to this product. As you unpack and prepare for assembly, place the contents on a carpeted or padded area to protect them from damage. 1 Upside down the Giraffe Body (A), assemble Leg (B) and Plastic Washer (C) to Giraffe Body (A) as below shown.