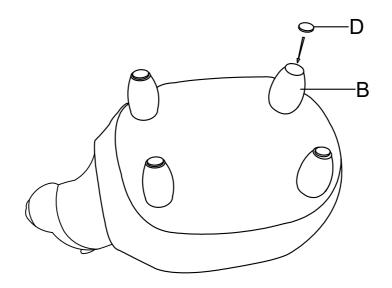

## **ASSEMBLY INSTRUCTION**

## **GIRAFFE OTTOMAN**





This page lists all the contents included in the box. Please take the time to identify the hardware as well as the individual components to this product. As you unpack and prepare for assembly, place the contents on a carpeted or padded area to protect them from damage. 1 Upside down the Giraffe Body (A), assemble Leg (B) and Plastic Washer (C) to Giraffe Body (A) as below shown.



2 Attach Sponge Cushion (D) to Leg (B) as below shown.



## Cleaning & Care

Treat surface with care. Surface is resistant to scratches but is not scratch resistant. Clean surfaces with a dry or damp soft cloth. Do not use abrasive cleaners. Hardware may loosen over time. Periodically check that all connections are tight.