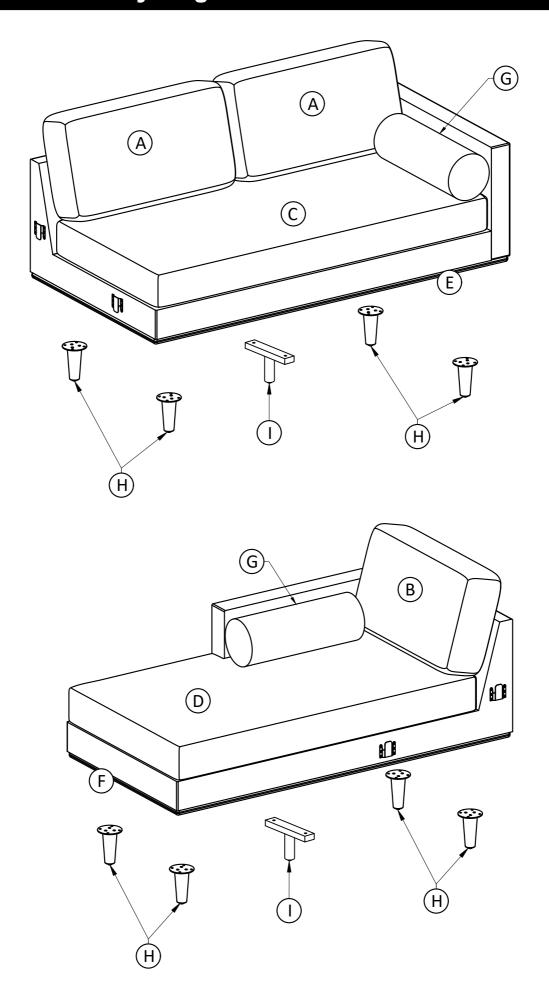

### **Pre-Assembly Information Model # AXCSECMOL-SIE Part Description** В **BACK CUSHION RIGHT SEAT CUSHION BACK CUSHION** QTY 2 QTY 1 QTY 1 Ε D **LEFT SEAT CUSHION RIGHT SOFA SEAT LEFT SOFA SEAT** QTY 1 QTY 1 QTY 1 Н G LEG **BOTTOM SUPPORT LEG PILLOW** QTY8 QTY 2 QTY 2 **Hardware Description** ALLEN KEY BOLT ALLEN KEY BOLT M6 X 25 mm M6 X 50 mm **QTY 32** QTY 4 3