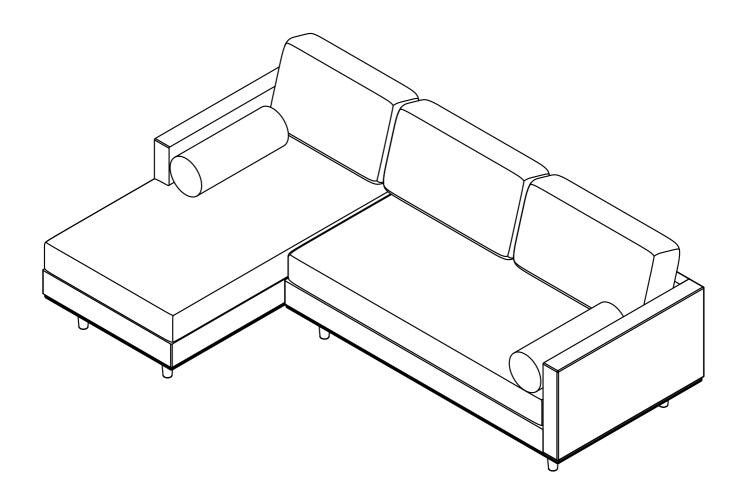

## Morrison / Brixley / Ryleigh

Mid Century Left Sectional

Model # AXCSECMOL-SIE

brooklyn + max

### **Pre-Assembly Information Model # AXCSECMOL-SIE Part Description** В **BACK CUSHION RIGHT SEAT CUSHION BACK CUSHION** QTY 2 QTY 1 QTY 1 Ε D **LEFT SEAT CUSHION RIGHT SOFA SEAT LEFT SOFA SEAT** QTY 1 QTY 1 QTY 1 Н G LEG **BOTTOM SUPPORT LEG PILLOW** QTY8 QTY 2 QTY 2 **Hardware Description** ALLEN KEY BOLT ALLEN KEY BOLT M6 X 25 mm M6 X 50 mm **QTY 32** QTY 4 3