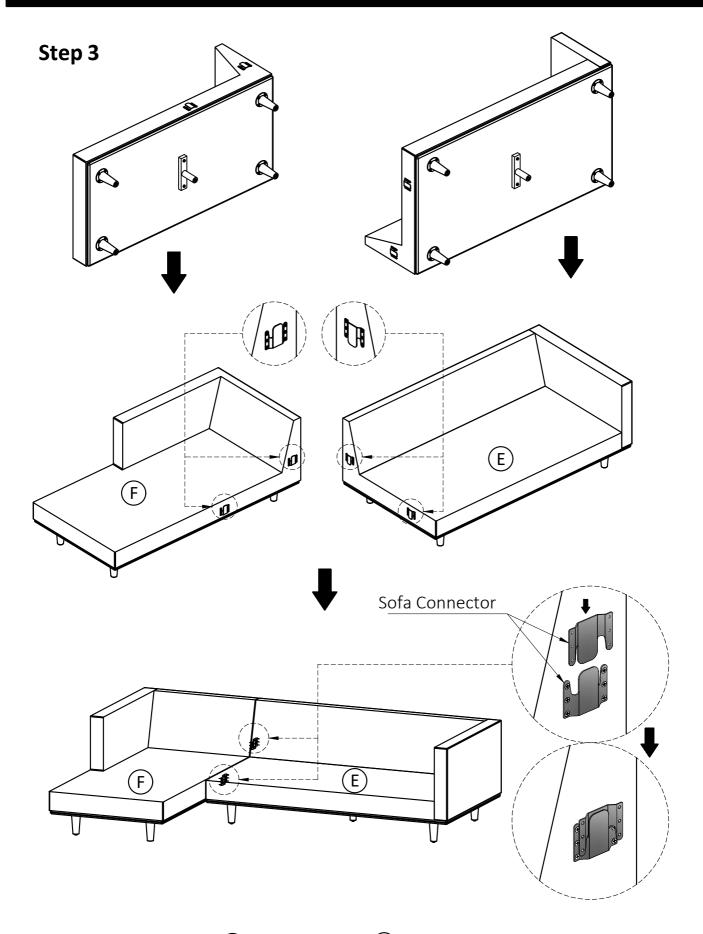

### Model # AXCSECMOL-SIE

1. Attach Right Sofa Seat (E) to Left Sofa Seat (F) by inserting Sofa Connector on Right Sofa Seat (E) into Sofa Connector on Left Sofa Seat (F).

Step 4

Note: Levelers on bottom of legs can be adjusted if floor is uneven.