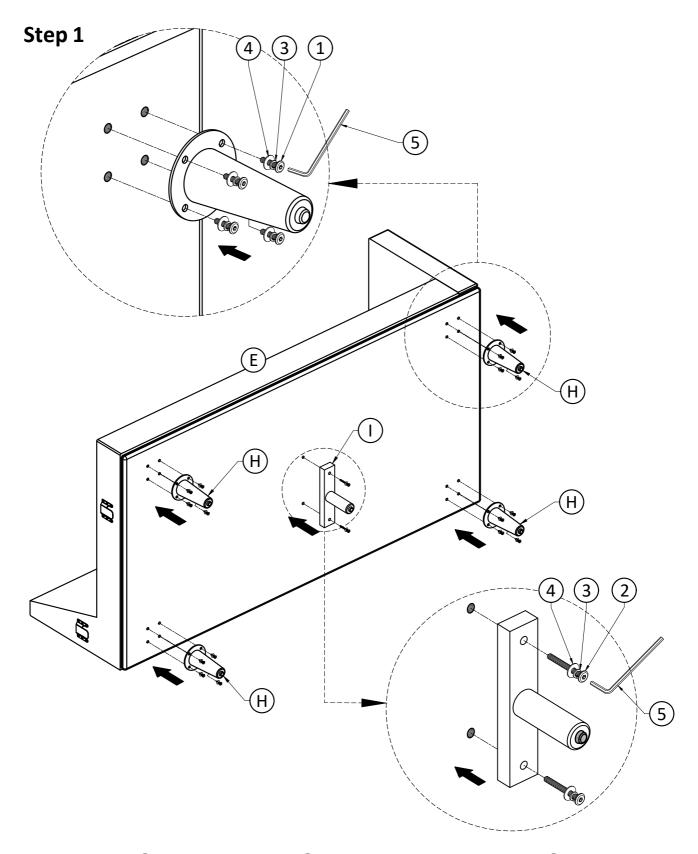

## Model # AXCSECMOL-SIE

- 1. Attach Legs (H) to Right Sofa Seat (E) using Bolts (1), Lock Washers (3) and Washers (4) through guide holes.
- 2. Attach Bottom Support Leg () to Right Sofa Seat (E) using Bolts (2), Lock Washers (3) and Washers (4) through guide holes.
- 3. Use Allen Key 5 to tighten Bolts. Do not over-tighten.