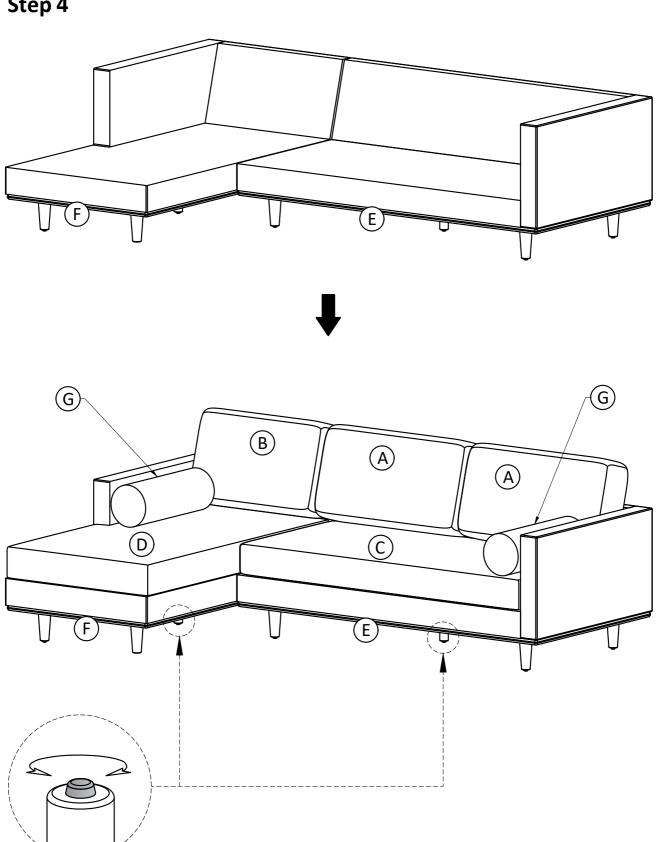

### **Pre-Assembly Information Model # AXCSECMOL-SIE Part Description** В **BACK CUSHION RIGHT SEAT CUSHION BACK CUSHION** QTY 2 QTY 1 QTY 1 Ε D **LEFT SEAT CUSHION RIGHT SOFA SEAT LEFT SOFA SEAT** QTY 1 QTY 1 QTY 1 Н G LEG **BOTTOM SUPPORT LEG PILLOW** QTY8 QTY 2 QTY 2 **Hardware Description** ALLEN KEY BOLT ALLEN KEY BOLT M6 X 25 mm M6 X 50 mm **QTY 32** QTY 4 3