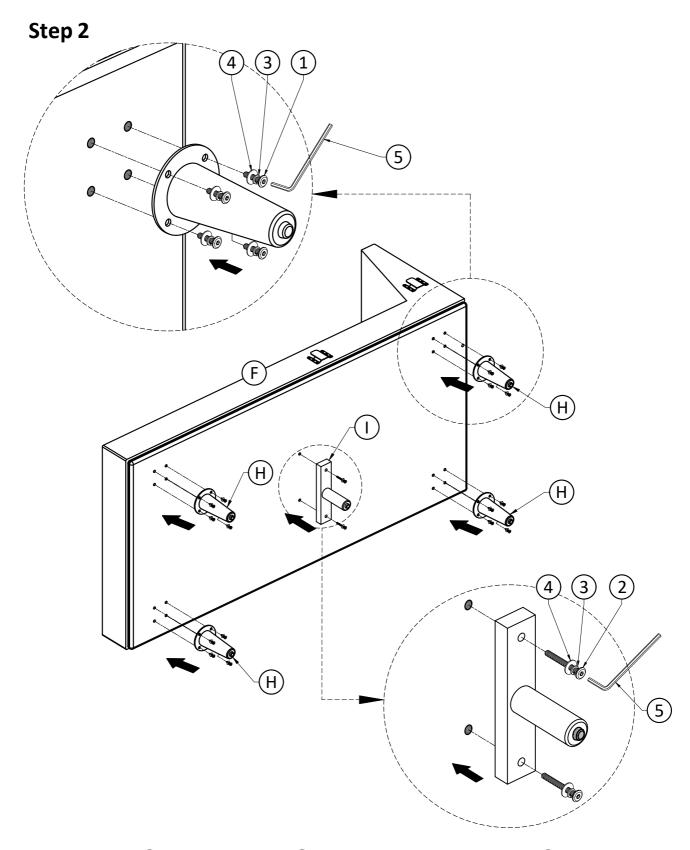

- 1. Attach Legs (H) to Left Sofa Seat (F) using Bolts (1), Lock Washers (3) and Washers (4) through guide holes.
- 2. Attach Bottom Support Leg () to Left Sofa Seat (F) using Bolts (2), Lock Washers (3) and Washers (4) through guide holes.
- 3. Use Allen Key 5 to tighten Bolts. Do not over-tighten.