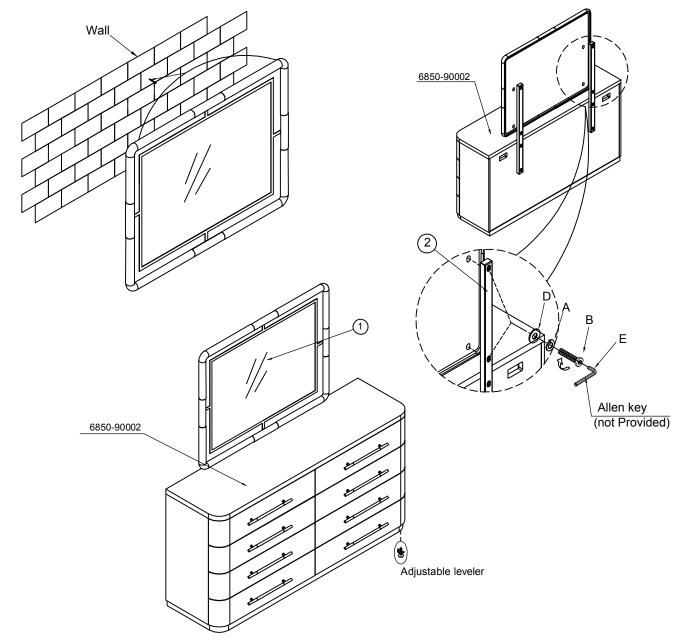

## HF HOOKER ASSEMBLY INSTRUCTION

Item: 6850-90009-80 Landscape Mirror

Thank you for purchasing this quality product. Be sure to unpack carefully looking for small parts which may have come loose during shipment.

Read all instruction and study the drawing carefully before starting the assembly process.

| HARDWARE PACK |            |             |                                    |      | PART LIST |         |                |      |
|---------------|------------|-------------|------------------------------------|------|-----------|---------|----------------|------|
| NO.           | DRAWING    | DESCRIPTION | SIZE                               | QTY  | NO.       | DRAWING | DESCRIPTION    | QTY  |
| А             | Ø          | Lock washer | <sup>1</sup> / <sub>4</sub> "×12×3 | 8pcs |           |         | Mirror         | 1pc  |
| В             | Oliman     | Bolt        | $\frac{1}{4}$ "×1- $\frac{1}{2}$ " | 4pcs | 2         |         | Mirror support | 2pcs |
| С             | Olim       | Bolt        | <u>1</u> "×2"                      | 4pcs |           |         |                |      |
| D             | $\bigcirc$ | Flat washer | <sup>1</sup> / <sub>4</sub> "×19×2 | 8pcs |           |         |                |      |
| Е             |            | Allen key   | 4mm                                | 1pc  |           |         |                |      |
|               |            |             |                                    |      |           |         |                |      |