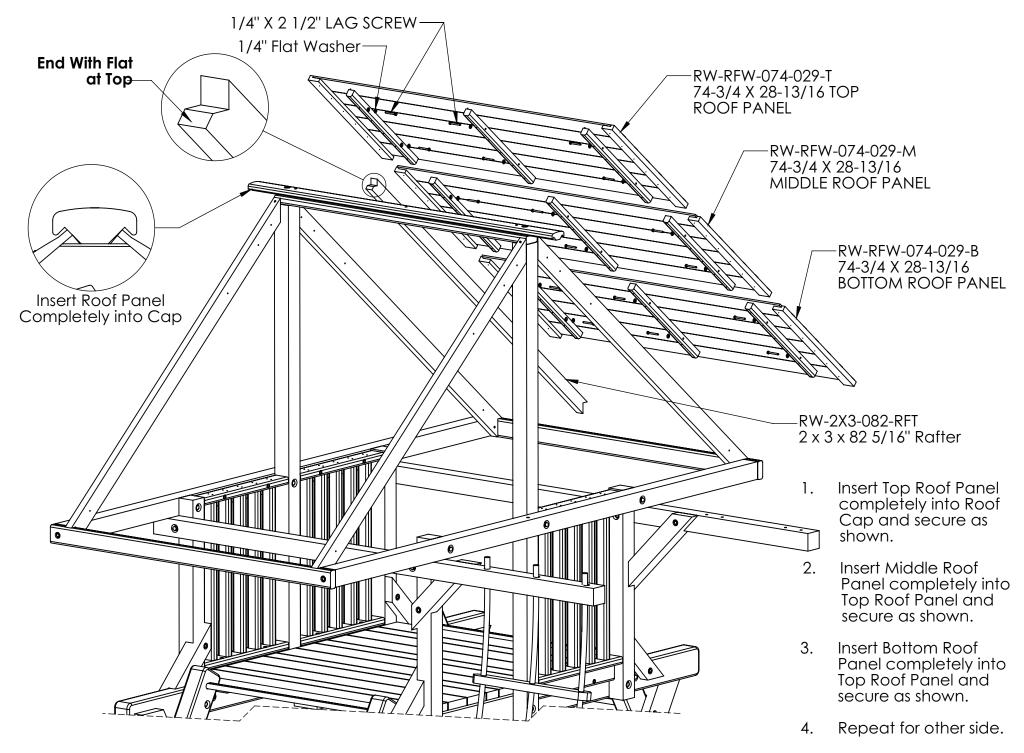

## **Wood Roof Kit for OB and OBXL Instructions**

**PA-MAN-RFWOB-01** 

1. Attach Triangles as shown.