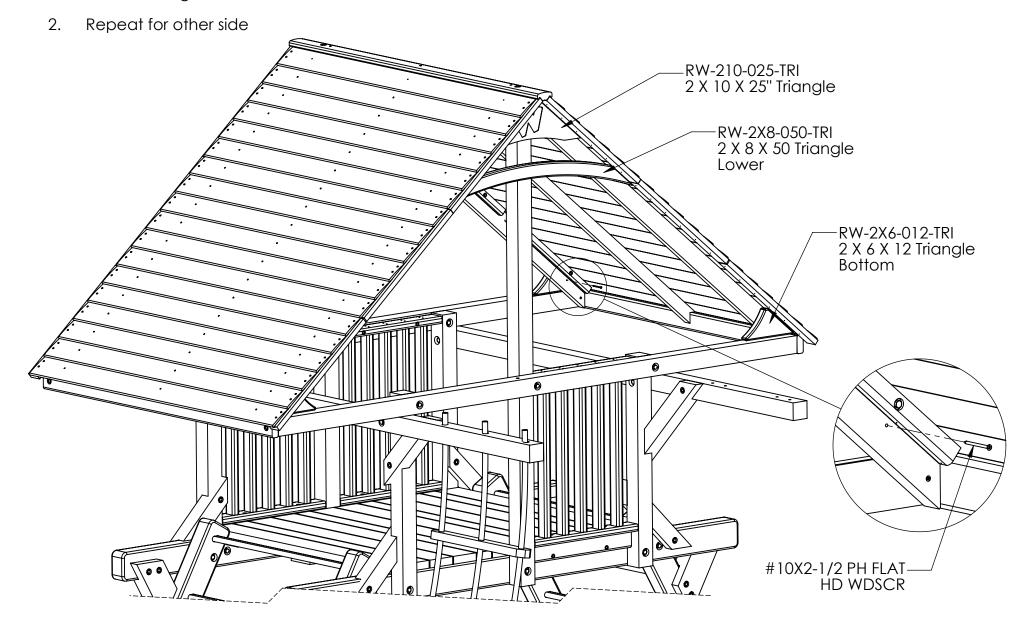

## **Wood Roof Kit for OB and OBXL Instructions**

**PA-MAN-RFWOB-01** 

1. Attach Triangles as shown.