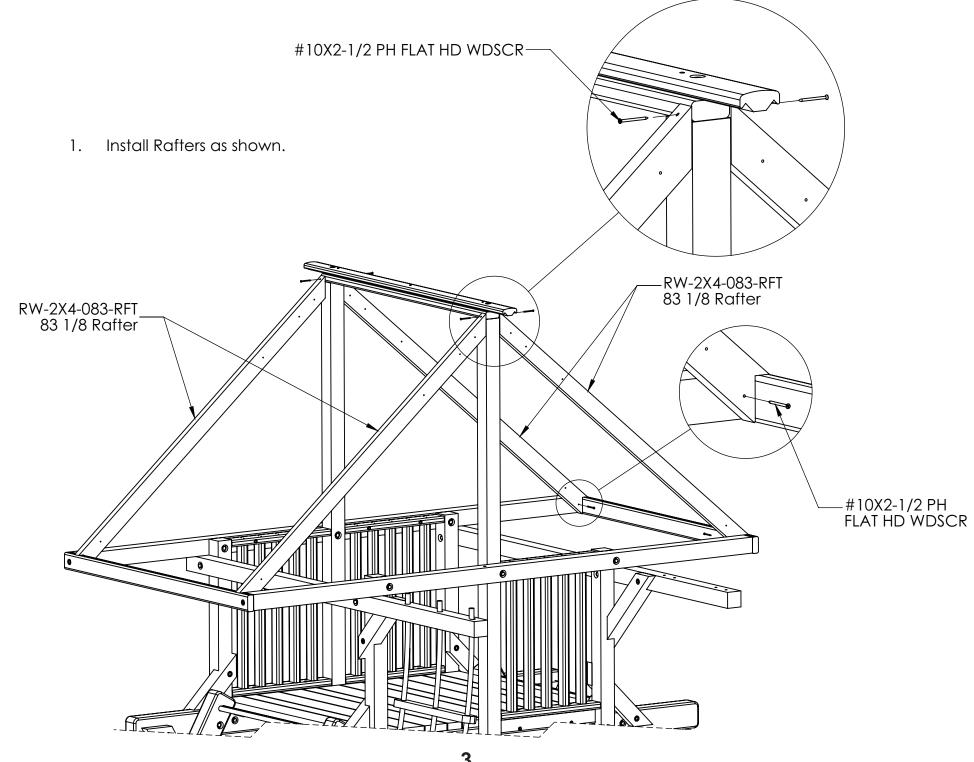

## **Wood Roof Kit for OB and OBXL Instructions**

**PA-MAN-RFWOB-01** 

1. Attach Triangles as shown.