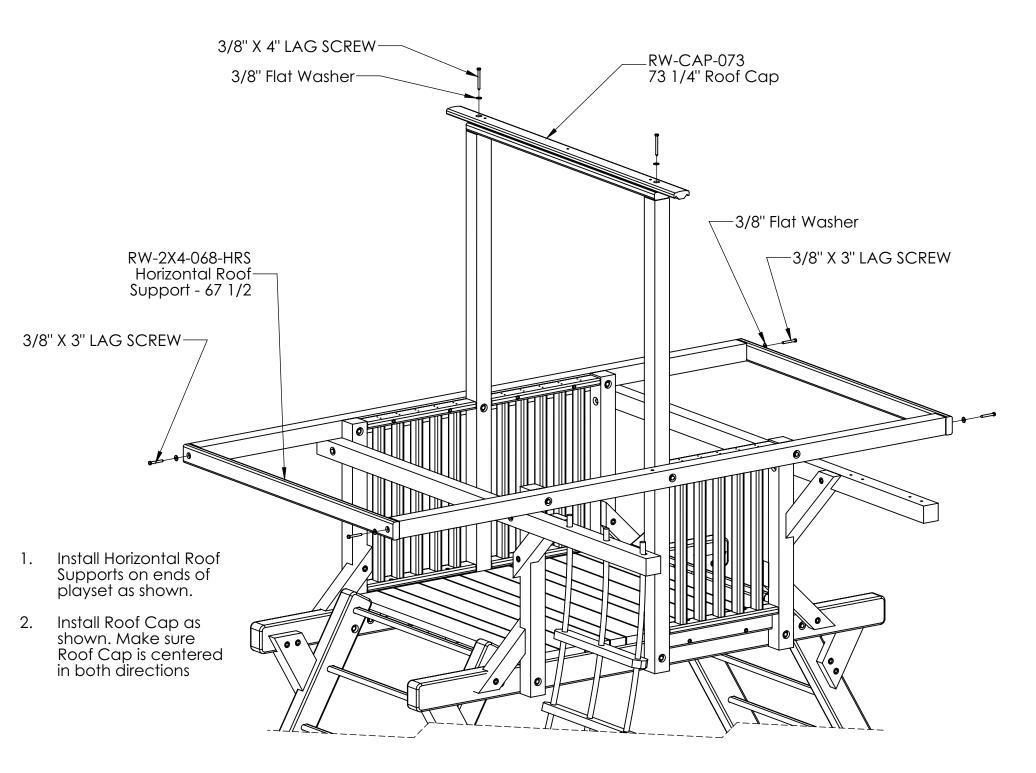

## **Wood Roof Kit for OB and OBXL Instructions**

**PA-MAN-RFWOB-01** 

1. Attach Triangles as shown.