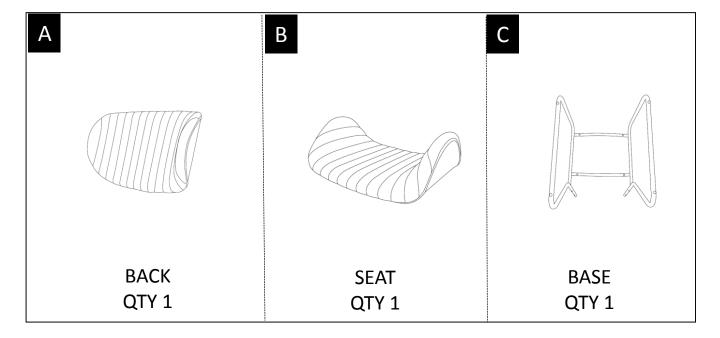

#### **PARTS DESCRIPTION**

**NEED HELP?** For help with assembly or if you are missing a part, Please call customer service at 1-866-518-0120 ext. 262 (9 am to 4 pm EST)