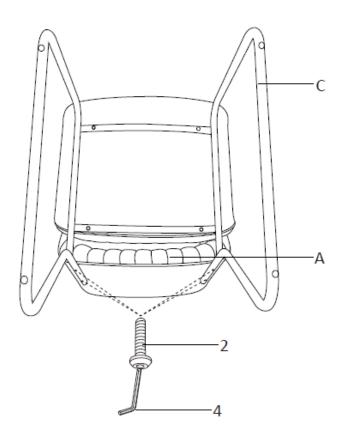

### STEP 2

Use Flat Head Bolt (2) to assemble the Back (A) on the Base (C). Use Allen Key (4) to tighten.