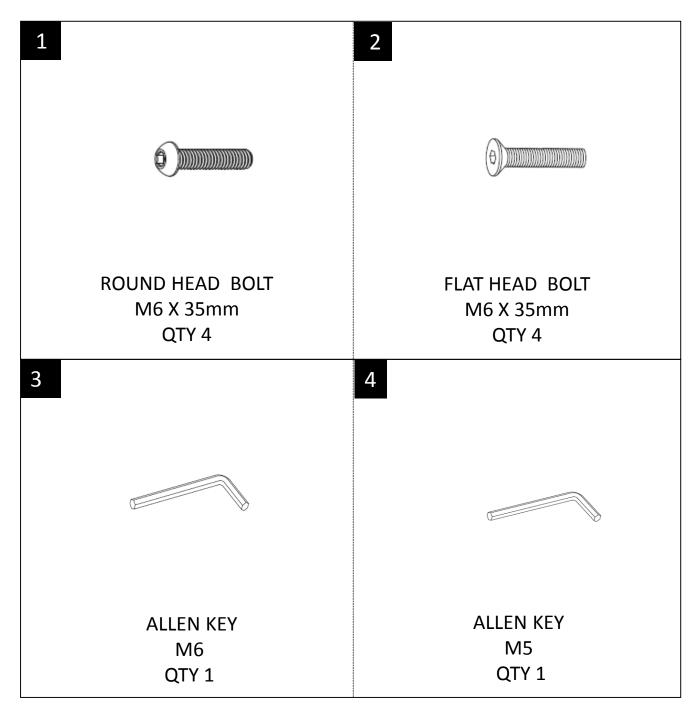

#### HARDWARE DESCRIPTION

**NEED HELP?** For help with assembly or if you are missing a part, Please call customer service at 1-866-518-0120 ext. 262 (9 am to 4 pm EST)