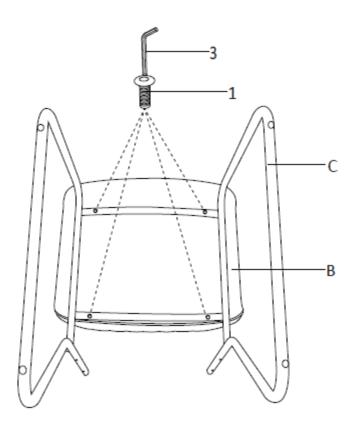

#### STEP 1

Place the Seat (B) on the Base (C) with Round Head Bolt (1). Use Allen Key (3) to tighten.

### STEP 2

Use Flat Head Bolt (2) to assemble the Back (A) on the Base (C). Use Allen Key (4) to tighten.