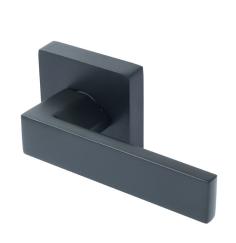

## Karsen Dummy/Decorative Lever Matte Black

Compatible with Standard Doors

Cross Bore 21/8"