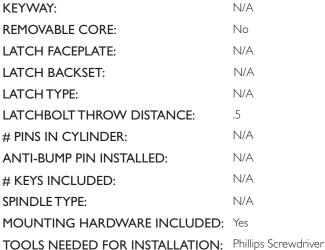

## **SPECIFICATIONS**

Zinc **KEYWAY:** MATERIAL CONSTRUCTION: LOCK FUNCTION: **REMOVABLE CORE:** Dummy LATCH FACEPLATE: **DEADBOLT FUNCTION:** N/A LATCH BACKSET: **EXTERIOR MAX PROJECTION:** 2.17" INTERIOR MAX PROJECTION: 2.17" LATCH TYPE: KNOB VS. LEVER: Lever KNOB DIMENSIONS: N/A # PINS IN CYLINDER: LEVER LENGTH: ANTI-BUMP PIN INSTALLED: 4.65" 2.65" H x 2.65" W # KEYS INCLUDED: **ROSE DIMENSIONS:** 

ROSETTE / ESCUTCHEON SHAPE: Square CROSS BORE: 2.13" EDGE BORE: I"

HANDING: Reversible

REKEYABLE?: No

**WARRANTY:** 5-Year limited warranty

ANSI CERTIFICATION: Grade 3
BHMA GRADE: 3
FIRE RATED: No
ADA COMPLIANT: No