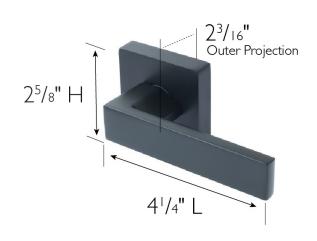

## **SPECIFICATIONS**

Zinc **KEYWAY:** MATERIAL CONSTRUCTION: LOCK FUNCTION: **REMOVABLE CORE:** Dummy LATCH FACEPLATE: **DEADBOLT FUNCTION:** N/A LATCH BACKSET: **EXTERIOR MAX PROJECTION:** 2.17" INTERIOR MAX PROJECTION: 2.17" LATCH TYPE: KNOB VS. LEVER: Lever KNOB DIMENSIONS: N/A # PINS IN CYLINDER: LEVER LENGTH: ANTI-BUMP PIN INSTALLED: 4.65" 2.65" H x 2.65" W # KEYS INCLUDED: **ROSE DIMENSIONS:** 