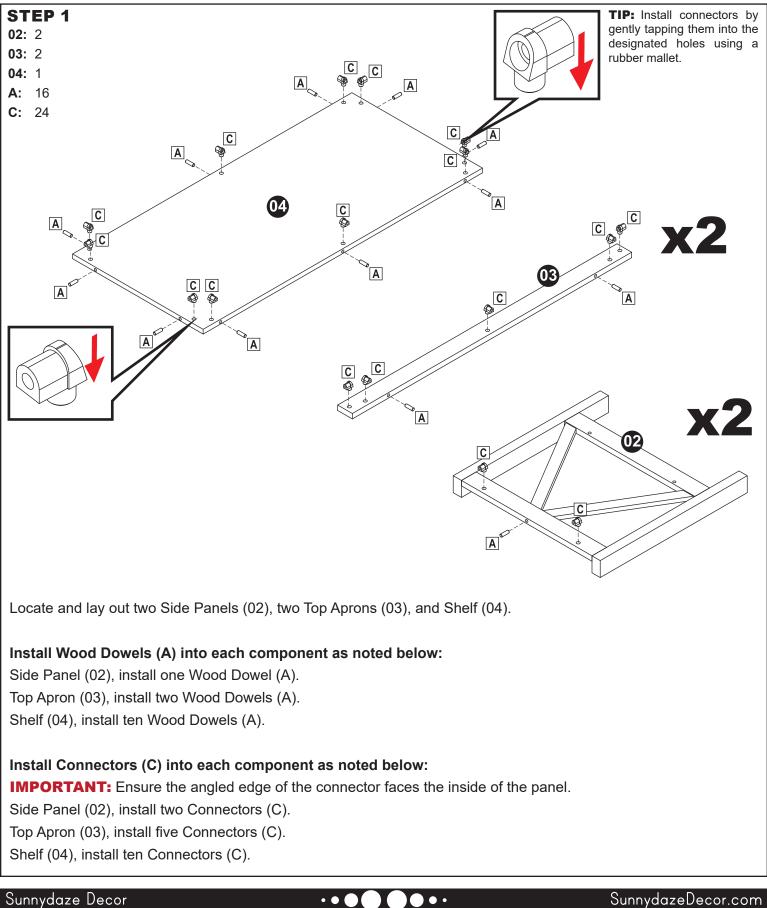

## COMPONENTS

| SEQ. | Part Name   | QTY. | No. | HARDWARE |                     | QTY. | [ | TOOLS REQUIRED (not included) |                      |
|------|-------------|------|-----|----------|---------------------|------|---|-------------------------------|----------------------|
| 01   | Тор         | 1    | Α   |          | Wood Dowel          | 16   |   |                               | Phillips Screwdriver |
| 02   | Side Panel  | 2    | в   |          | M4.5x28mm Pan Screw | 14   |   |                               |                      |
| 03   | Top Apron   | 2    |     |          |                     |      |   | $\square$                     |                      |
| 04   | Shelf       | 1    | С   | <u></u>  | Connector           | 24   |   |                               | Rubber Mallet        |
| 05   | Shelf Apron | 2    | D   |          | M4.5x25mm Pan Screw | 10   | L |                               |                      |
|      |             |      | _   |          |                     |      |   |                               |                      |

## ASSEMBLY

#### Carefully review all steps and fully understand assembly before beginning.

IMPORTANT: Take care not to over-tighten screws as doing so may crack the wood or strip the screw hole, causing a weak connection and reduced stability.