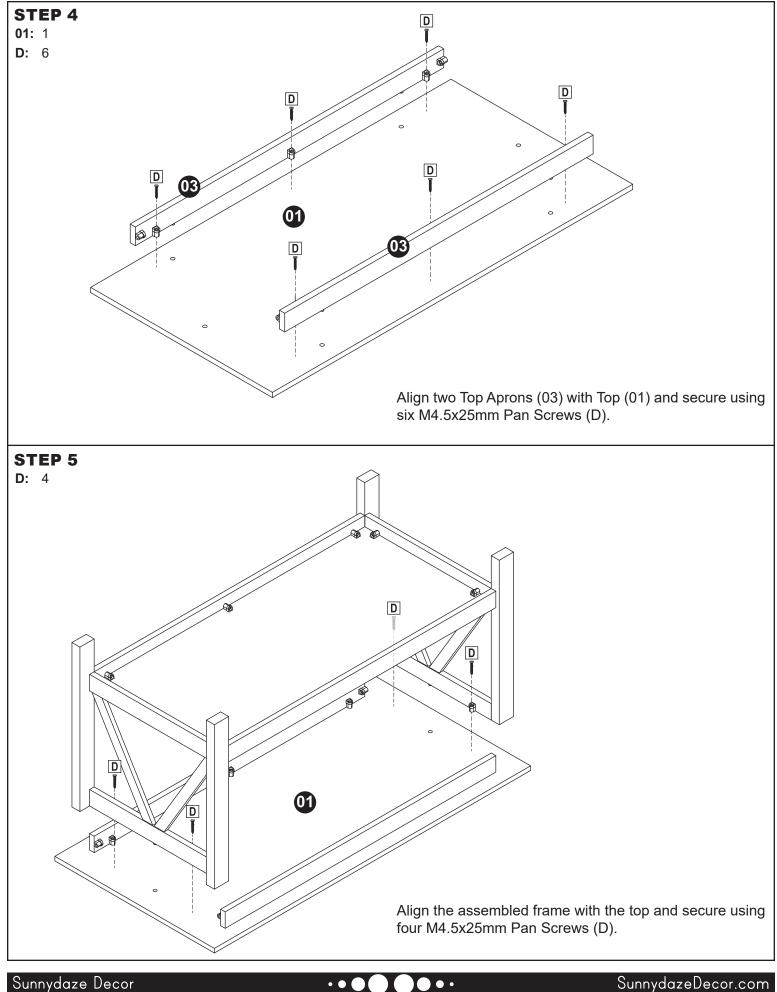

## COMPONENTS

| SEQ. | Part Name   | QTY. | No. | HARDWARE |                     | QTY. | [ | TOOLS REQUIRED (not included) |                      |
|------|-------------|------|-----|----------|---------------------|------|---|-------------------------------|----------------------|
| 01   | Тор         | 1    | Α   |          | Wood Dowel          | 16   |   |                               | Phillips Screwdriver |
| 02   | Side Panel  | 2    | в   |          | M4.5x28mm Pan Screw | 14   |   |                               |                      |
| 03   | Top Apron   | 2    |     |          |                     |      |   | $\square$                     |                      |
| 04   | Shelf       | 1    | С   | <u></u>  | Connector           | 24   |   |                               | Rubber Mallet        |
| 05   | Shelf Apron | 2    | D   |          | M4.5x25mm Pan Screw | 10   | L |                               |                      |
|      |             |      | _   |          |                     |      |   |                               |                      |

## ASSEMBLY

#### Carefully review all steps and fully understand assembly before beginning.

IMPORTANT: Take care not to over-tighten screws as doing so may crack the wood or strip the screw hole, causing a weak connection and reduced stability.