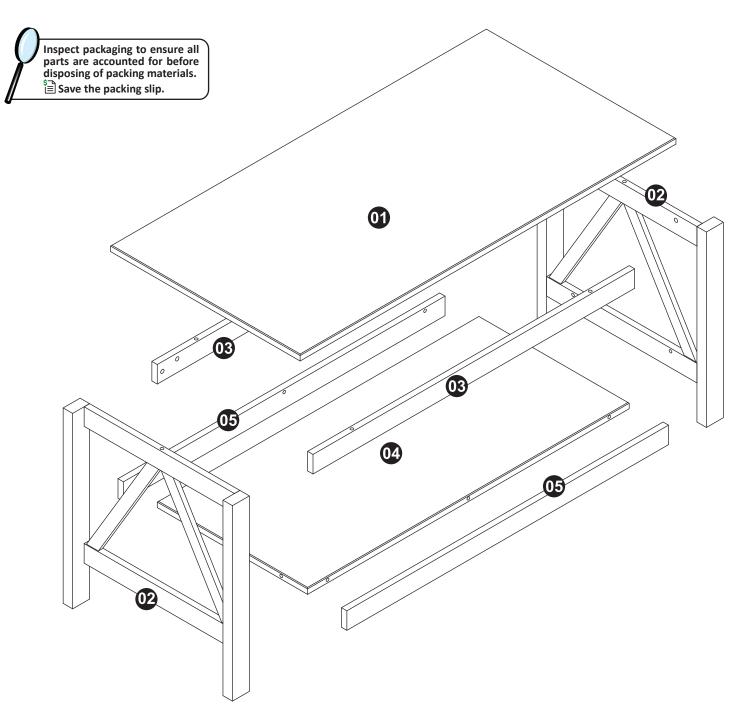

## COMPONENTS

| SEQ. | Part Name   | QTY. | No. | HARDWARE |                     | QTY. | [ | TOOLS REQUIRED (not included) |                      |
|------|-------------|------|-----|----------|---------------------|------|---|-------------------------------|----------------------|
| 01   | Тор         | 1    | Α   |          | Wood Dowel          | 16   |   |                               | Phillips Screwdriver |
| 02   | Side Panel  | 2    | в   |          | M4.5x28mm Pan Screw | 14   |   |                               |                      |
| 03   | Top Apron   | 2    |     |          |                     |      |   | $\square$                     |                      |
| 04   | Shelf       | 1    | С   | <u></u>  | Connector           | 24   |   |                               | Rubber Mallet        |
| 05   | Shelf Apron | 2    | D   |          | M4.5x25mm Pan Screw | 10   | L |                               |                      |
|      |             |      | _   |          |                     |      |   |                               |                      |