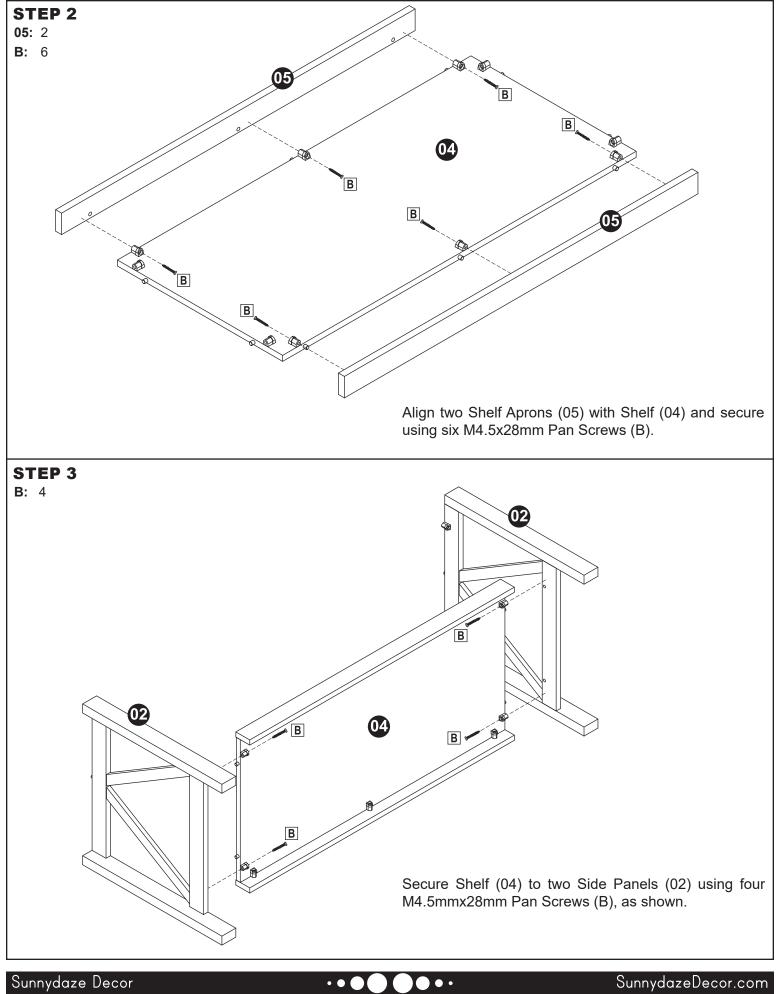

## COMPONENTS

| SEQ. | Part Name   | QTY. | No. | HARDWARE |                     | QTY. | [ | TOOLS REQUIRED (not included) |                      |
|------|-------------|------|-----|----------|---------------------|------|---|-------------------------------|----------------------|
| 01   | Тор         | 1    | Α   |          | Wood Dowel          | 16   |   |                               | Phillips Screwdriver |
| 02   | Side Panel  | 2    | в   |          | M4.5x28mm Pan Screw | 14   |   |                               |                      |
| 03   | Top Apron   | 2    |     |          |                     |      |   | $\square$                     |                      |
| 04   | Shelf       | 1    | С   | <u></u>  | Connector           | 24   |   |                               | Rubber Mallet        |
| 05   | Shelf Apron | 2    | D   |          | M4.5x25mm Pan Screw | 10   | L |                               |                      |
|      |             |      | _   |          |                     |      |   |                               |                      |

## ASSEMBLY

#### Carefully review all steps and fully understand assembly before beginning.

IMPORTANT: Take care not to over-tighten screws as doing so may crack the wood or strip the screw hole, causing a weak connection and reduced stability.