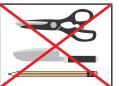

Do not allow children to play on or inside the furniture.

Keep sharp objects away as they may scratch or damage the unit.

Do not use the furniture as a writing surface without a padded barrier.