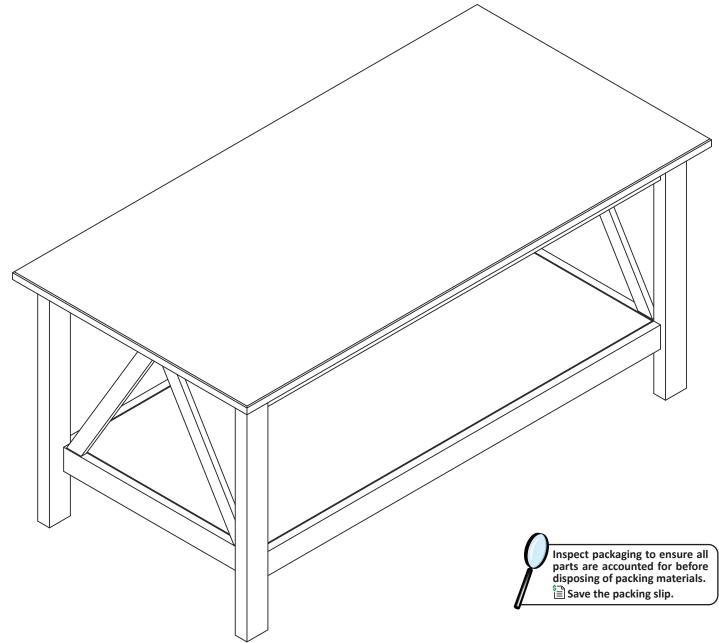

## COFFEE TABLE WITH SHELF AGR-790

Review all assembly and care information before using this product. Save this manual for future reference. Assemble components on a soft, clean surface to avoid damaging the finish.

Purchase Date: / / Order/Customer Reference Number:\_

Thank you for choosing Sunnydaze Decor. We stand behind our brand and the quality of the items we sell. Replacement parts or products will be sent at our discretion within the 1-year warranty period. Proof of purchase, with the date of purchase as well as photos of the merchandise defect, must be provided. Photos are used to determine the cause of defects and for future quality control. Register your warranty at <a href="https://tiny.cc/SunnydazeWarranty">https://tiny.cc/SunnydazeWarranty</a> If you have any questions, comments or concerns, feel free to contact us by phone at 833-982-1977, by email: <a href="https://tiny.cc/SunnydazeContact">customerservice@sunnydazeContact</a>, or via our contact us page at <a href="https://tiny.cc/SunnydazeContact">https://tiny.cc/SunnydazeContact</a>