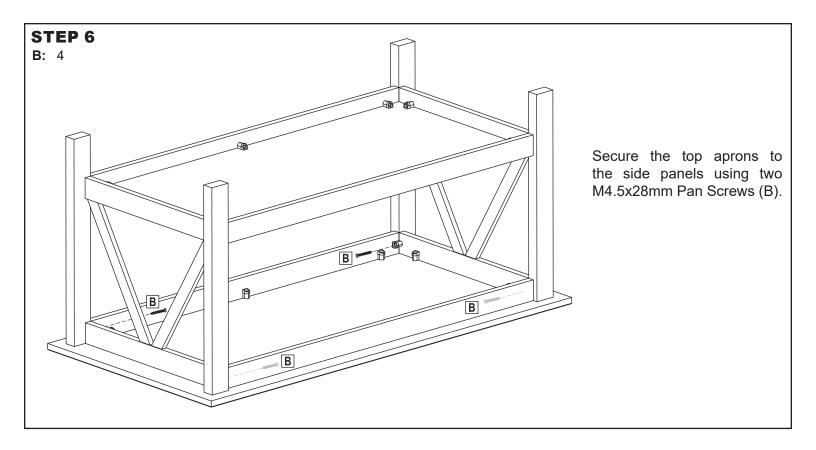

## COMPONENTS

| SEQ. | Part Name   | QTY. | No. | HARDWARE |                     | QTY. | [ | TOOLS REQUIRED (not included) |                      |
|------|-------------|------|-----|----------|---------------------|------|---|-------------------------------|----------------------|
| 01   | Тор         | 1    | Α   |          | Wood Dowel          | 16   |   |                               | Phillips Screwdriver |
| 02   | Side Panel  | 2    | в   |          | M4.5x28mm Pan Screw | 14   |   |                               |                      |
| 03   | Top Apron   | 2    |     |          |                     |      |   | $\square$                     |                      |
| 04   | Shelf       | 1    | С   | <u></u>  | Connector           | 24   |   |                               | Rubber Mallet        |
| 05   | Shelf Apron | 2    | D   |          | M4.5x25mm Pan Screw | 10   | L |                               |                      |
|      |             |      | _   |          |                     |      |   |                               |                      |

## ASSEMBLY

#### Carefully review all steps and fully understand assembly before beginning.

IMPORTANT: Take care not to over-tighten screws as doing so may crack the wood or strip the screw hole, causing a weak connection and reduced stability.