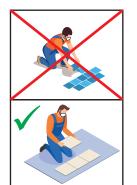

Assemble on a soft, flat, clean, and dry surface.

Use a soft, protective barrier when assembling the furniture.

**TIP:** Use the box carton as a protective layer to separate and protect the parts from scratches and other damage during assembly.