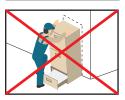

Do not push or drag furniture as doing so may damage the unit.

Only move furniture when it is empty.

Always ask for help when moving furniture.

**Avoid Accidents** - Do not climb, sit or stand on the furniture.