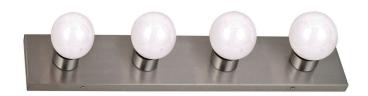

## 4-Light Vanity Wall Light Satin Nickel

## **SPECIFICATIONS**

MOUNTING: Wall Mount

SLOPED CEILING ADAPTABLE:

LAMPTYPE I: 4 lamps 60W Incandescent

**BULB INCLUDED:** No WATTS PER BULB: 60W TOTAL WATTAGE: 240W DIMMABLE: Yes

MATERIAL CONSTRUCTION: Steel