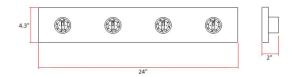

**ASSEMBLED DIMENSIONS:** 4.3" H × 24" L × 2" D

WEIGHT: 3.31 lbs.

**BACKPLATE DIMENSIONS:** N/A CANOPY/PLATE DIMENSIONS: N/A **GLASS/SHADE DIMENSIONS:** N/A **GLASS/SHADE MATERIAL:** N/A N/A GLASS/SHADE TYPE: **GLASS/SHADE COLOR:** N/A