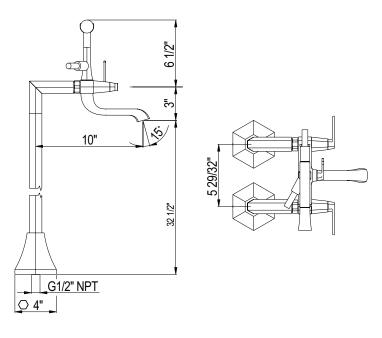

# BELLIA EXPOSED FLOOR MOUNT TUB FILLER WITH HANDSHOWER AND FLOOR PILLAR LEGS OR SUPPLY UNIONS

**ROHL** Italian Bath

BE420L (Metal Levers) BE420X (Cross Handles)

## FEATURES

- 5 29/32" fixed center-to-center measurement
- · Requires at least a 7/8" male stub-out for female supply
- Floor legs cannot be cut down
- 59" hose length
- Brass construction with 1.8 GPM single-function handshower
- 1/4-turn ceramic disc control cartridges
- Decorative shut-offs available
- Authentically Crafted in Piemonte, Italy