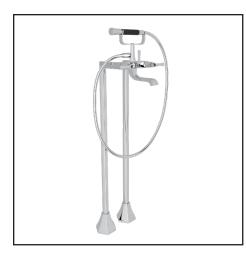

# BELLIA EXPOSED FLOOR MOUNT TUB FILLER WITH HANDSHOWER AND FLOOR PILLAR LEGS OR SUPPLY UNIONS

**ROHL** Italian Bath

BE420L (Metal Levers) BE420X (Cross Handles)

## FEATURES

- 5 29/32" fixed center-to-center measurement
- · Requires at least a 7/8" male stub-out for female supply
- Floor legs cannot be cut down
- 59" hose length
- Brass construction with 1.8 GPM single-function handshower
- 1/4-turn ceramic disc control cartridges
- Decorative shut-offs available
- Authentically Crafted in Piemonte, Italy