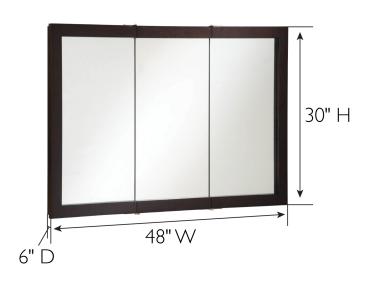

## **SPECIFICATIONS**

MATERIAL CONSTRUCTION: Wood

ASSEMBLY REQUIRED:

TOOLS NEEDED FOR INSTALLATION: Screwdriver

ASSEMBLED DIMENSIONS:  $30" \text{ H} \times 48" \text{ L} \times 6" \text{ D}$ 

WEIGHT: 59 lbs.