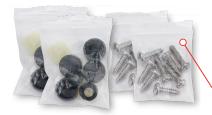

## **HARDWARE INCLUDED**

Screws and screw covers for both plates

**DRAINAGE SLITS** 

Allow water to easily seep out

| Item # | Inner | Master | UPC          | <b>Packaging</b> |
|--------|-------|--------|--------------|------------------|
| W1295  | 5     | 30     | 039564145377 | Carded           |

- Designed using silicone to securely
  Drainage slits located at the bottom hold your plates while protecting your cars finish
- Rust proof, rattle proof, and are 100% weather proof
- Includes two frames and the mounting hardware to securely install both front and back plates
- allow rain, ice, and snow to easily seep out
- Keeps your plates within legal compliance, no plate or sticker obstructions