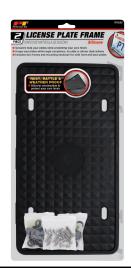

## SILICONE LICENSE PLATE

## **RUST, RATTLE AND WEATHER PROOF**

Silicone construction to protect your cars finish

## **LEGAL COMPLIANCE**

No plate or sticker obstructions

## **HARDWARE INCLUDED**

Screws and screw covers for both plates

**DRAINAGE SLITS** 

Allow water to easily seep out

| Item # | Inner | Master | UPC          | <b>Packaging</b> |
|--------|-------|--------|--------------|------------------|
| W1295  | 5     | 30     | 039564145377 | Carded           |

- Designed using silicone to securely
  Drainage slits located at the bottom hold your plates while protecting your cars finish
- Rust proof, rattle proof, and are 100% weather proof
- Includes two frames and the mounting hardware to securely install both front and back plates
- allow rain, ice, and snow to easily seep out
- Keeps your plates within legal compliance, no plate or sticker obstructions