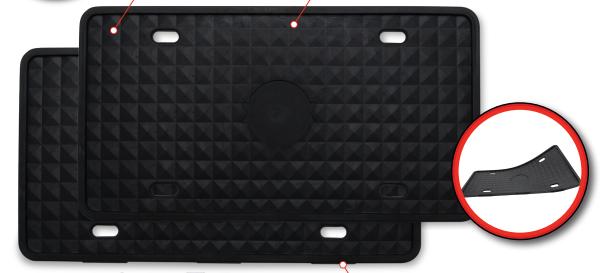

## **RUST, RATTLE AND WEATHER PROOF**

Silicone construction to protect your cars finish

## **HARDWARE INCLUDED**

Screws and screw covers for both plates

**DRAINAGE SLITS** 

Allow water to easily seep out

| Item # | Inner | Master | UPC          | <b>Packaging</b> |
|--------|-------|--------|--------------|------------------|
| W1295  | 5     | 30     | 039564145377 | Carded           |

- Designed using silicone to securely
  Drainage slits located at the bottom hold your plates while protecting your cars finish
- Rust proof, rattle proof, and are 100% weather proof
- Includes two frames and the mounting hardware to securely install both front and back plates
- allow rain, ice, and snow to easily seep out
- Keeps your plates within legal compliance, no plate or sticker obstructions