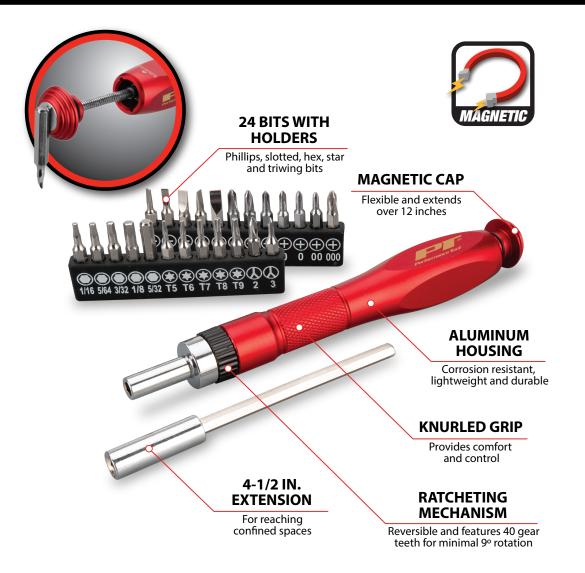

- Two tools in one precision ratcheting screwdriver and telescoping magnetic pickup tool
- Anodized aluminum housing is corrosion resistant, lightweight and durable
- Reversible ratcheting mechanism features 40 gear teeth for minimal 9ß rotation
- Telescoping magnetic cap extends over 12 inches (30 cm) and features a flexible neck
- Great for retrieving dropped fasteners, parts, and tools from hard to reach areas
- Contoured design with knurled grip provides comfort and control
- Includes 4-1/2 in. (11.4 cm)
  extension and 24 precision bits with holders: (7) Phillips: #000, (2) #00, (2) #0, #1 & #2; (5) Slotted: 1/16, 5/64, 3/32, 1/8 & 5/32 in.; (5) SAE Hex bits: 1/16, 5/64, 3/32, 1/8 & 5/32 in.; (5) Star: T5, T6, T7, T8 & T9; (2) Triwing: 2 & 3 mm