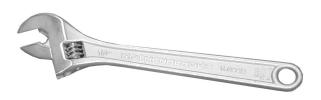

## **ADJUSTABLE WRENCH**

#### **Specifications:**

Length (in): 15 381 Length (mm): Capacity (in): 1.69 Capacity (mm): 42.93 Weight (lbs): 2.93 Weight (g): 1329.03 Head Width (in): 4.06 Head Width (mm): 103.12 Head Thickness (in): .98 24.89 Head Thickness (mm):

## features and benefits:

- Drop forged
- Chrome plated
- Manufactured to Federal Specification GGG-W-631-B Type I Class I

This product and others like it can be found in the Jones Stephens catalog.
Call today to order your catalog or download it from our website: