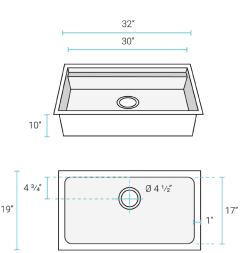

## **Tourner**

# Undermount Kitchen Workstation Sink

SM-KU801G





#### Features:

- Durable, 18G stainless steel
- Accessory ledge
- Sound absorbing pads
- Cross breaks for complete drainage
- 10" Basin depth

#### Installation:

- Undermount

#### Colors & Finishes:

- Black: SM-KU801B ■ Gold: SM-KU801G
- Rose Gold: SM-KU801RG

### Specifications:

- N.W: 30.0 lb.

- L: 32" x W: 19" x H: 10"

#### **Included Parts:**

- Undermount Workstation Sink: SM-KU801G
- Strainer w Tailpipe
- Cutting Board
- Colander
- Dryer Rack
- Bottom Grid

## Compatible Parts (sold separately):

- Swiss Madison Kitchen Sink Drain\*
- Swiss Madison Kitchen Sink Faucet\*
- \* Color and style options available