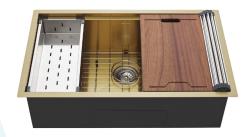

#### Features:

- Durable, 18G stainless steel
- Accessory ledge
- Sound absorbing pads
- Cross breaks for complete drainage
- 10" Basin depth

#### **Included Parts:**

- Undermount Workstation Sink: SM-KU801G
- Strainer w Tailpipe
- Cutting Board
- Colander
- Dryer Rack
- Bottom Grid