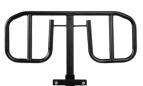

### Half Length Bed Rail - Clamp Mount

| Item  | Description                                             |                                              | Qty./Bx      |
|-------|---------------------------------------------------------|----------------------------------------------|--------------|
| 10462 | Half Length Bed Rail                                    | Half Length Bed Rail – Homecare, Clamp Mount |              |
| 0     | nt users from<br>ing out of bed<br>with 10400 and 10401 | Limited Lifetime Warranty                    |              |
|       |                                                         |                                              | HCPCS: E0305 |

## Half Length Bed Rail - Cross Bar Mount

| Item          | Description                                                   |                             | Qty./Bx     |
|---------------|---------------------------------------------------------------|-----------------------------|-------------|
| 10466         | Half Length Bed Rail                                          | - Homecare, Cross Bar Mount | 1 Pair      |
| falling or ro | ent users from<br>olling out of bed<br>e with 10400 and 10401 | Limited Lifetime Warranty   |             |
|               |                                                               |                             | HCPCS: E030 |