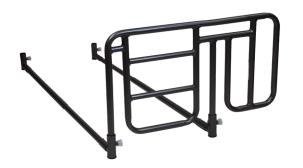

## Adjustable Full Length Bed Rail

| ltem                          | Description                                                                                  |                                                    | Qty./Bx      |
|-------------------------------|----------------------------------------------------------------------------------------------|----------------------------------------------------|--------------|
| 10463                         | Adjustable Full Length                                                                       | Bed Rail – Homecare                                | 1 Pair       |
| steel with a<br>• Spring-load | d from durable 1-inch<br>an attractive black finish<br>ded cross bars are<br>tall and remove | • Compatible with 1040<br>• Limited Lifetime Warra |              |
|                               |                                                                                              |                                                    | HCPCS: E0310 |
|                               |                                                                                              |                                                    |              |