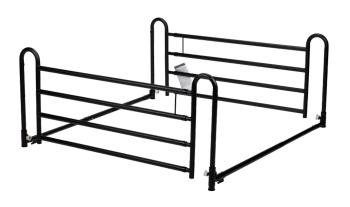

## Adjustable Full Length Bed Rail

| ltem                          | Description                                                                                  |                                                    | Qty./Bx      |
|-------------------------------|----------------------------------------------------------------------------------------------|----------------------------------------------------|--------------|
| 10463                         | Adjustable Full Length                                                                       | Bed Rail – Homecare                                | 1 Pair       |
| steel with a<br>• Spring-load | d from durable 1-inch<br>an attractive black finish<br>ded cross bars are<br>tall and remove | • Compatible with 1040<br>• Limited Lifetime Warra |              |
|                               |                                                                                              |                                                    | HCPCS: E0310 |
|                               |                                                                                              |                                                    |              |