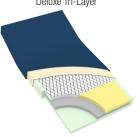

MZ - 10420: DynaRest™ Multi-zone

DP - 10432 - Bariatric Plus Foam Mattress, 48" × 80"

TL - 10432: DynaRest™ Deluxe Tri-Layer

HD - 10437 - Bariatric HD Multizone Foam Mattress, 54" × 80"

IS - 10436: DynaRest @ Home Innerspring