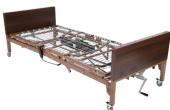

### **Creating Item Numbers for your Bed Combinations**

10400: Full Electric - 2 Motor

STEP 1: Use the item number of the bed.

10401: Semi-Electric

10404 Bariatric Full Electric, 42"

10405 Bariatric HD Full Electric, 48"