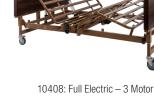

### **Creating Item Numbers for your Bed Combinations**

10400: Full Electric - 2 Motor

STEP 1: Use the item number of the bed.

10401: Semi-Electric

10404 Bariatric Full Electric, 42"

10405 Bariatric HD Full Electric, 48"