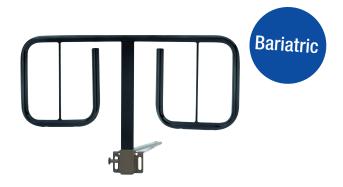

#### **Bariatric Homecare Bed Rail**

| Item                       | Description                                                             |                                                                                                           | Qty./Bx      |
|----------------------------|-------------------------------------------------------------------------|-----------------------------------------------------------------------------------------------------------|--------------|
| 10468                      | Bariatric Bed Rail, Set                                                 | of 2 – Homecare                                                                                           | 1 Pair       |
| with release<br>• Designed | sts up or down<br>he lever<br>with a mounting bracket<br>heavier weight | <ul><li>Constructed of 1" steel</li><li>Compatible with 10404</li><li>Limited lifetime warranty</li></ul> |              |
|                            |                                                                         |                                                                                                           | HCPCS: F0305 |