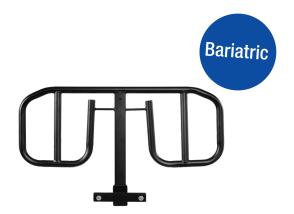

### **Bariatric HD Homecare Half Length Bed Rail**

| Item  | Description                                | Qty./Bx |
|-------|--------------------------------------------|---------|
| 10488 | Bariatric HD Homecare Half Length Bed Rail | 1 Pair  |

- Eldeal protection without confining the patient
- Provides optimal protection when bed is elevated
- Easily adjusts up and down with release lever
- Features a mounting bracket that supports heavier users
- Compatible with Designed to be used with Dynarex Bari+Max Bariatric Full Electric Home Care Beds — 54" (10403) and 48" (10405)
- · Limited lifetime warranty