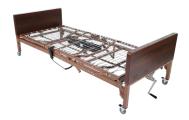

### **Creating Item Numbers for your Bed Combinations**

10400: Full Electric - 2 Motor

STEP 1: Use the item number of the bed.

10401: Semi-Electric

10404 Bariatric Full Electric, 42"

10405 Bariatric HD Full Electric, 48"