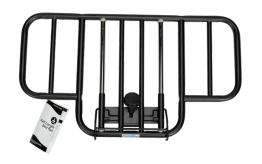

## Half Length Bed Rail - Cross Bar Mount

| Item          | Description                                                   |                             | Qty./Bx     |
|---------------|---------------------------------------------------------------|-----------------------------|-------------|
| 10466         | Half Length Bed Rail                                          | - Homecare, Cross Bar Mount | 1 Pair      |
| falling or ro | ent users from<br>olling out of bed<br>e with 10400 and 10401 | Limited Lifetime Warranty   |             |
|               |                                                               |                             | HCPCS: E030 |