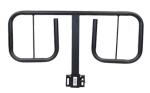

#### **Bariatric Homecare Bed Rail**

| Item                       | Description                                                             |                                                                                                           | Qty./Bx      |
|----------------------------|-------------------------------------------------------------------------|-----------------------------------------------------------------------------------------------------------|--------------|
| 10468                      | Bariatric Bed Rail, Set                                                 | of 2 – Homecare                                                                                           | 1 Pair       |
| with release<br>• Designed | sts up or down<br>he lever<br>with a mounting bracket<br>heavier weight | <ul><li>Constructed of 1" steel</li><li>Compatible with 10404</li><li>Limited lifetime warranty</li></ul> |              |
|                            |                                                                         |                                                                                                           | HCPCS: F0305 |

### **Bariatric HD Homecare Half Length Bed Rail**

| Item  | Description                                | Qty./Bx |
|-------|--------------------------------------------|---------|
| 10488 | Bariatric HD Homecare Half Length Bed Rail | 1 Pair  |

- Eldeal protection without confining the patient
- Provides optimal protection when bed is elevated
- Easily adjusts up and down with release lever
- Features a mounting bracket that supports heavier users
- Compatible with Designed to be used with Dynarex Bari+Max Bariatric Full Electric Home Care Beds — 54" (10403) and 48" (10405)
- · Limited lifetime warranty