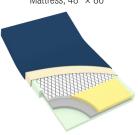

HR - 10468: Homecare Bariatric Rail Designed to be used with Bariatric Full Electric - 42" (10404)

STEP 3: Add the 2 letter code for the foam mattress of your choice.

FM - 10434: DynaRest @ Home

DP - 10431 - Bariatric Plus Foam Mattress, 42" × 80"

MZ - 10420: DynaRest™ Multi-zone

DP - 10432 - Bariatric Plus Foam Mattress, 48" × 80"

TL - 10432: DynaRest™ Deluxe Tri-Layer

HD - 10437 - Bariatric HD Multizone Foam Mattress, 54" × 80"

IS - 10436: DynaRest @ Home Innerspring