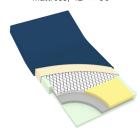

HR - 10468: Homecare Bariatric Rail Designed to be used with Bariatric Full Electric - 42" (10404)

STEP 3: Add the 2 letter code for the foam mattress of your choice.

FM - 10434: DynaRest @ Home

DP - 10431 - Bariatric Plus Foam Mattress, 42" × 80"

MZ - 10420: DynaRest™ Multi-zone

DP - 10432 - Bariatric Plus Foam Mattress, 48" × 80"

TL - 10432: DynaRest™ Deluxe Tri-Layer

HD - 10437 - Bariatric HD Multizone Foam Mattress, 54" × 80"

IS - 10436: DynaRest @ Home Innerspring