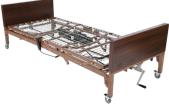

### **Creating Item Numbers for your Bed Combinations**

10400: Full Electric - 2 Motor

STEP 1: Use the item number of the bed.

10401: Semi-Electric

10404 Bariatric Full Electric, 42"

10405 Bariatric HD Full Electric, 48"