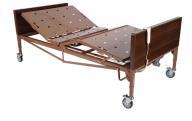

### **Creating Item Numbers for your Bed Combinations**

10400: Full Electric - 2 Motor

STEP 1: Use the item number of the bed.

10401: Semi-Electric

10404 Bariatric Full Electric, 42"

10405 Bariatric HD Full Electric, 48"

10403 Bariatric HD Full Electric, 54"

STEP 2: Add the 2 letter code for the rail of your choice.

HR - 10462: Half Rail

FR - 10463: Adjustable Full Length Bed Rail

HR - 10488: Bariatric Half Rail Designed to be used with Bariatric Full Electric - 54" (10403) and 48" (10405)

HR - 10468: Homecare Bariatric Rail Designed to be used with Bariatric Full Electric - 42" (10404)

STEP 3: Add the 2 letter code for the foam mattress of your choice.

FM - 10434: DynaRest @ Home

DP - 10431 - Bariatric Plus Foam Mattress, 42" × 80"

MZ - 10420: DynaRest™ Multi-zone

DP - 10432 - Bariatric Plus Foam Mattress, 48" × 80"

TL - 10432: DynaRest™ Deluxe Tri-Layer

HD - 10437 - Bariatric HD Multizone Foam Mattress, 54" × 80"

IS - 10436: DynaRest @ Home Innerspring