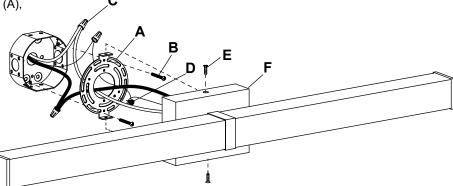

# INSTALLATION

**Step 1:** Secure the mounting bracket (A) to the outlet box(not included) through the screws (B).

**Step 2:** Pull out the source wires from the outlet box(not included). **Make wire connections with wire connectors(C) as follows:** 

- --Use the wire connector(C) to connect the white fixture wire to the white (neutral) supply wire from the outlet box (not included).
- --Use the wire connector(C) to connect the black fixture wire to the black (live) supply wire from the outlet box (not included).
- --Wrap the ground wire from the fixture body (F) around the ground screw (D) on the mounting bracket (A). Connect the ground wire from the fixture body (F) to the ground wire from the outlet box (not included), cover the connection with wire connector (C).

**Step 3:** Place the fixture body (F) on the mounting bracket (A), tighten it with the screws(E).