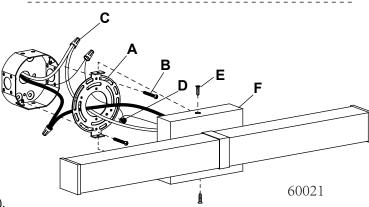

# INSTALLATION

**Step 1:** Secure the mounting bracket (A) to the outlet box(not included) through the screws (B).

**Step 2:** Pull out the source wires from the outlet box(not included). **Make wire connections with wire connectors(C) as follows:** 

- --Use the wire connector(C) to connect the white fixture wire to the white (neutral) supply wire from the outlet box (not included).
- --Use the wire connector(C) to connect the black fixture wire to the black (live) supply wire from the outlet box (not included).
- --Wrap the ground wire from the fixture body (F) around the ground screw (D) on the mounting bracket (A). Connect the ground wire from the fixture body (F) to the ground wire from the outlet box (not included), cover the connection with wire connector (C).

**Step 3:** Place the fixture body (F) on the mounting bracket (A), tighten it with the screws(E).