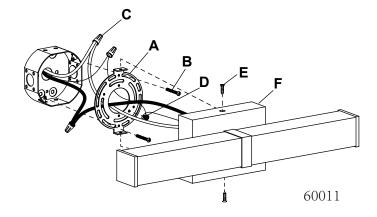

# INSTALLATION

**Step 1:** Secure the mounting bracket (A) to the outlet box(not included) through the screws (B).

**Step 2:** Pull out the source wires from the outlet box(not included). **Make wire connections with wire connectors(C) as follows:** 

- --Use the wire connector(C) to connect the white fixture wire to the white (neutral) supply wire from the outlet box (not included).
- --Use the wire connector(C) to connect the black fixture wire to the black (live) supply wire from the outlet box (not included).
- --Wrap the ground wire from the fixture body (F) around the ground screw (D) on the mounting bracket (A). Connect the ground wire from the fixture body (F) to the ground wire from the outlet box (not included), cover the connection with wire connector (C).

**Step 3:** Place the fixture body (F) on the mounting bracket (A), tighten it with the screws(E).