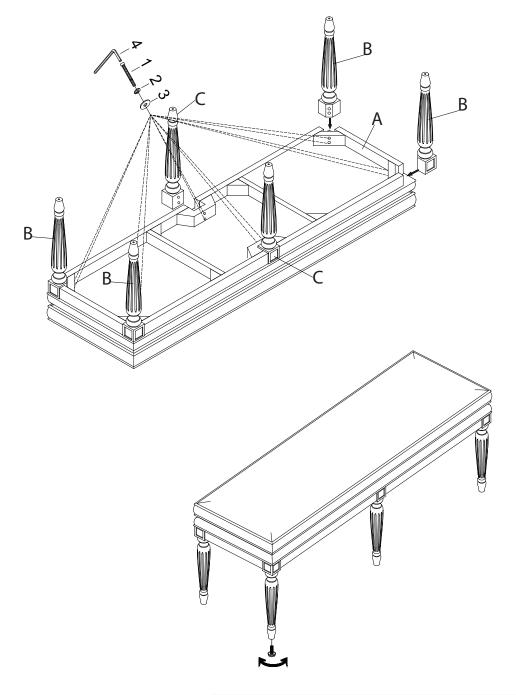

Bed Bench 303149-2824

Thank you for purchasing this quality product from A.R.T. Furniture. Be sure to check all packing material for parts which may have come loose inside the carton during shipment. Identify and count all parts and compare with the parts list below.

**Note:** Some furniture is heavy, it is recommended that two people assembly this item to avoid injury or damage.

| No. | Hardware List |                                           | Qt. |
|-----|---------------|-------------------------------------------|-----|
| 1   | www.          | $\frac{5}{16}$ " x 2 $\frac{1}{4}$ " Bolt | 12  |
| 2   | 0             | 5/16" Lock Washer                         | 12  |
| 3   | 0             | 5 <sub>16</sub> "Flat Washer              | 12  |
| 4   |               | M5 Allen                                  | 1   |

| No. | PARTS LIST |             | Qt. |
|-----|------------|-------------|-----|
| Α   |            | Seat Frame  | 1   |
| В   |            | Side Legs   | 4   |
| С   |            | Middle Legs | 2   |