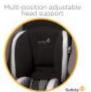

- 2 modes of use: Rear-facing 5-40 pounds and Forward-facing 22-65 pounds
- Fits 3 across in the back seat of most vehicles
- Side Impact Protection
- 5-point harness with up-front adjustment
- Adjustable head rest
- Removable body pillows