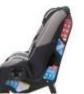

- 2 modes of use: Rear-facing 5-40 pounds and Forward-facing 22-65 pounds
- Fits 3 across in the back seat of most vehicles
- Side Impact Protection
- 5-point harness with up-front adjustment
- Adjustable head rest
- Removable body pillows