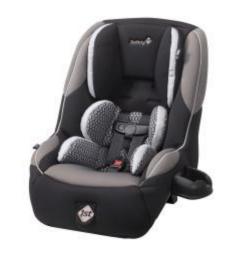

- 2 modes of use: Rear-facing 5-40 pounds and Forward-facing 22-65 pounds
- Fits 3 across in the back seat of most vehicles
- Side Impact Protection
- 5-point harness with up-front adjustment
- Adjustable head rest
- Removable body pillows