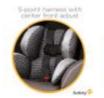

- 2 modes of use: Rear-facing 5-40 pounds and Forward-facing 22-65 pounds
- Fits 3 across in the back seat of most vehicles
- Side Impact Protection
- 5-point harness with up-front adjustment
- Adjustable head rest
- Removable body pillows