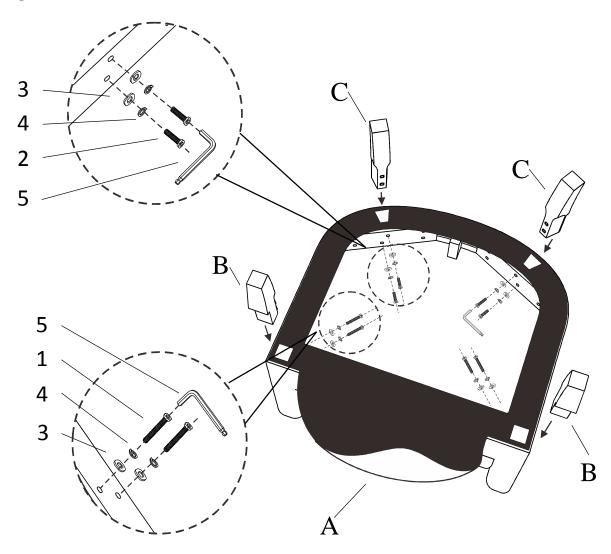

#### STEP 1

Place the Chair (A) on its back on a flat smooth surface. Remove the Legs (B) and (C) and hardware package from inside the fabric of the bottom of the Chair (A).

### STEP 2

Attach the Front Legs (B) with Bolts (1), Lock Washers (4) and Flat Washers (3). Attach the Back Legs (C) with Bolts (2), Lock Washers (4) and Flat Washers (3). Use Allen Key (5) to tighten.

## STEP 3

Turn the Chair right side up.