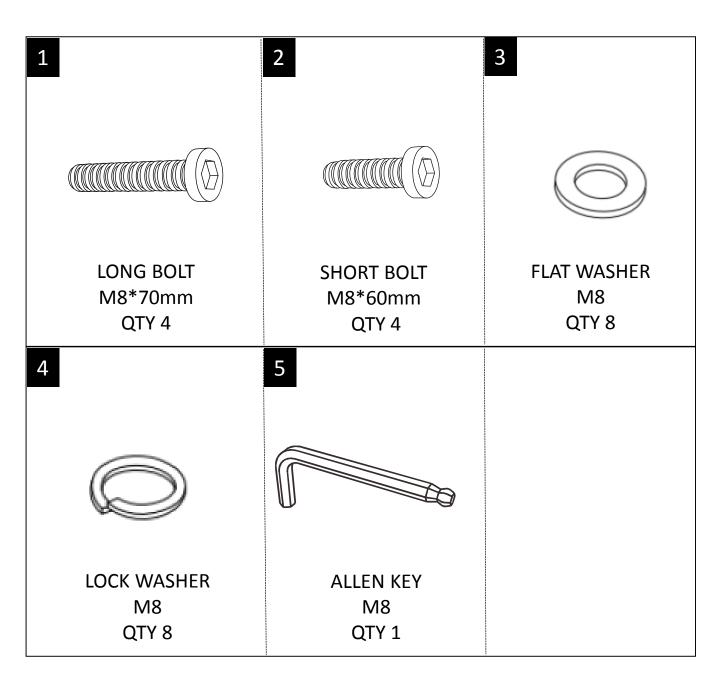

#### HARDWARE DESCRIPTION

**NEED HELP?** For help with assembly or if you are missing a part, Please call customer service at 1-866-518-0120 ext. 262 (9 am to 4 pm EST)

### STEP 2

Attach the Front Legs (B) with Bolts (1), Lock Washers (4) and Flat Washers (3). Attach the Back Legs (C) with Bolts (2), Lock Washers (4) and Flat Washers (3). Use Allen Key (5) to tighten.