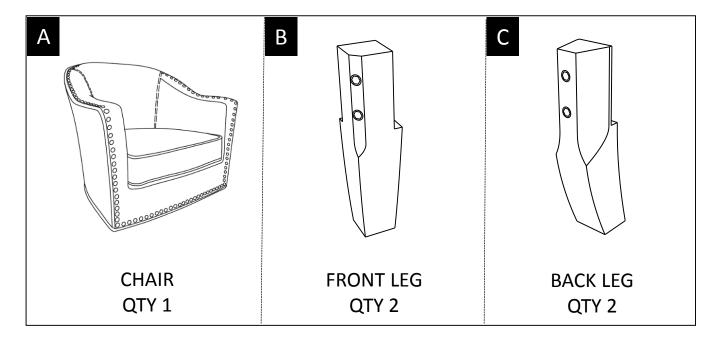

#### **PARTS DESCRIPTION**

**NEED HELP?** For help with assembly or if you are missing a part, Please call customer service at 1-866-518-0120 ext. 262 (9 am to 4 pm EST)

#### STEP 1

Place the Chair (A) on its back on a flat smooth surface. Remove the Legs (B) and (C) and hardware package from inside the fabric of the bottom of the Chair (A).

### STEP 2

Attach the Front Legs (B) with Bolts (1), Lock Washers (4) and Flat Washers (3). Attach the Back Legs (C) with Bolts (2), Lock Washers (4) and Flat Washers (3). Use Allen Key (5) to tighten.