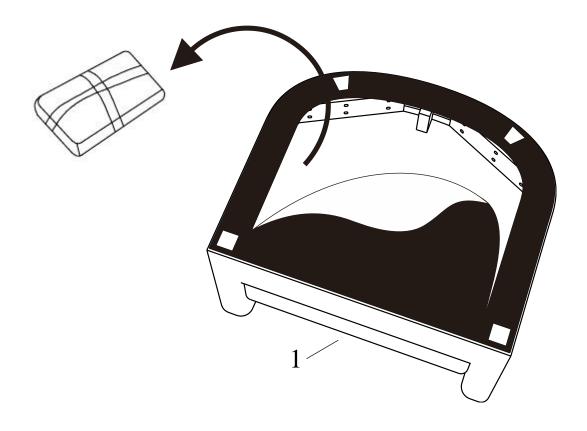

#### STEP 1

Place the Chair (A) on its back on a flat smooth surface. Remove the Legs (B) and (C) and hardware package from inside the fabric of the bottom of the Chair (A).