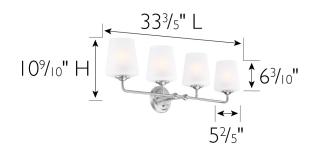

MATERIAL CONSTRUCTION: Steel, Glass

ASSEMBLED DIMENSIONS: 10.9" H × 33.6" L × 6.7" D

WEIGHT: 11.01 lbs.

**BACKPLATE DIMENSIONS:** 5.12" H × 5.12" W

CANOPY/PLATE DIMENSIONS: N/A

**GLASS/SHADE DIMENSIONS:** 6.3" H × 5.4" L × 5.4" D