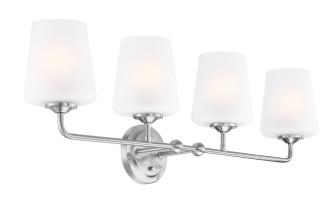

## Stasia 4-Light Vanity Light Satin Nickel

N/A

N/A

N/A

N/A

**GLASS/SHADE MATERIAL:** Glass GLASS/SHADE TYPE: Frosted **GLASS/SHADE COLOR:** White

LED BRIGHTNESS (LUMENS):

LED COLOR CORRELATED TEMPERATURE (CCT):

LED COLOR RENDERING INDEX (CRI):

LED EFFICACY:

LED AVERAGE RATED LIFE: N/A