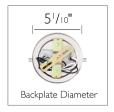

MATERIAL CONSTRUCTION: Steel, Glass

ASSEMBLED DIMENSIONS: 10.9" H × 33.6" L × 6.7" D

WEIGHT: 11.01 lbs.

**BACKPLATE DIMENSIONS:** 5.12" H × 5.12" W

CANOPY/PLATE DIMENSIONS: N/A

**GLASS/SHADE DIMENSIONS:** 6.3" H × 5.4" L × 5.4" D