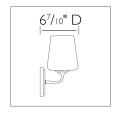

MATERIAL CONSTRUCTION: Steel, Glass

ASSEMBLED DIMENSIONS: 10.9" H × 33.6" L × 6.7" D

WEIGHT: 11.01 lbs.

**BACKPLATE DIMENSIONS:** 5.12" H × 5.12" W

CANOPY/PLATE DIMENSIONS: N/A

**GLASS/SHADE DIMENSIONS:** 6.3" H × 5.4" L × 5.4" D