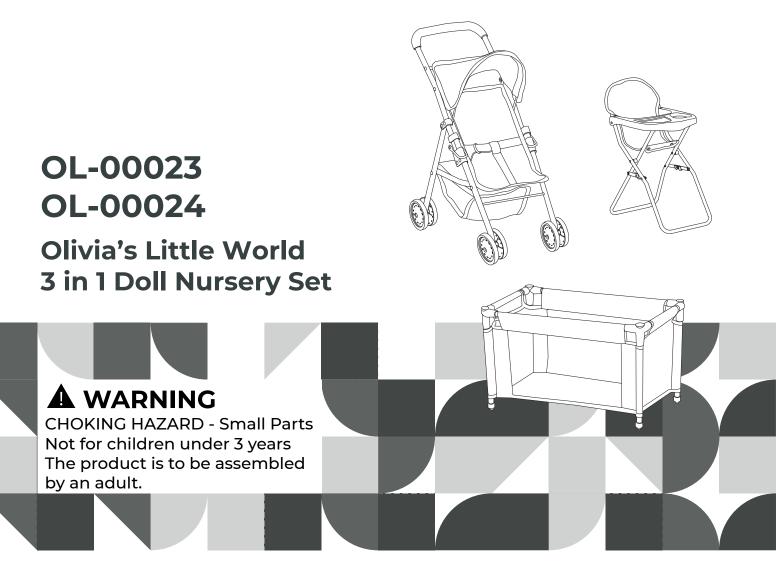

# **A** WARNING

CHOKING HAZARD - Small Parts Not for children under 3 years The product is to be assembled by an adult.

Scan for assembly instructions.