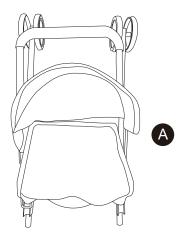

terial före första användningen. Vänligen behålla denna information för eventuell senare korrespondens på.

緊體警告!需由成年人完成组装。本產品不適於3歲以下兒童使用。本包装包含细小零件,完成组装前,請慎防兒童 吞食小零件,避免窒息危險,且可能有鋒利邊緣及尖角,所以組裝完成前應置於兒童不能觸及之處,並遠離火源。

CECH 02

簡體 警告!需要成年人完成组装。不适合三岁以下的儿童使用。完成组装前,本包装包含细小零件,可能引发 窒息;以及包含锋利边缘和尖角,所以完成组装前,请确保其远离儿童。





\*\* Got questions? Please have your product code (on the first page of this instruction, e.g. TD-12345A) and the order number ready, give us a call or email us through our customer care support!

t e a m s o n° k i d s

We are always ready to assist you!

#### CARE INSTRUCTIONS

To clean your product, use mild soap and water on adamp cloth, Do not use window cleaners or cleaning abrasives as they will scratch the surface and could damage the protective coating.

#### Exploded Drawing















Scan for assembly instructions.

#### **Product Parts**





Scan for assembly instructions.

# **A** WARNING

CHOKING HAZARD - Small Parts Not for children under 3 years The product is to be assembled by an adult.







Scan for assembly instructions.



### Step 8



Step 9

Step 10







Scan for assembly instructions.