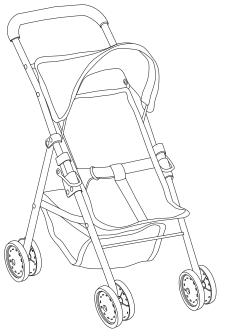

完成组装。不适合三岁以下的儿童使用。完成组装前,本包装包含细小零件,可能引发 窒息;以及包含锋利边缘和尖角,所以完成组装前,请确保其远离儿童。





\*\* Got questions? Please have your product code (on the first page of this instruction, e.g. TD-12345A) and the order number ready, give us a call or email us through our customer care support!

t e a m s o n° k i d s

We are always ready to assist you!

#### CARE INSTRUCTIONS

To clean your product, use mild soap and water on adamp cloth, Do not use window cleaners or cleaning abrasives as they will scratch the surface and could damage the protective coating.

#### Exploded Drawing















Scan for assembly instructions.

#### **Product Parts**





Scan for assembly instructions.

# **A** WARNING

CHOKING HAZARD - Small Parts Not for children under 3 years The product is to be assembled by an adult.







Scan for assembly instructions.



### Step 8



Step 9

Step 10







Scan for assembly instructions.