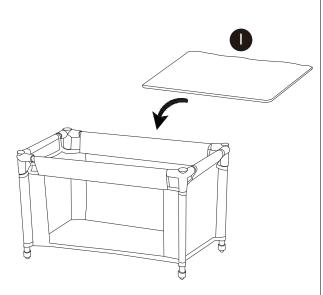

。





\*\* Got questions? Please have your product code (on the first page of this instruction, e.g. TD-12345A) and the order number ready, give us a call or email us through our customer care support!

t e a m s o n° k i d s

We are always ready to assist you!

#### CARE INSTRUCTIONS

To clean your product, use mild soap and water on adamp cloth, Do not use window cleaners or cleaning abrasives as they will scratch the surface and could damage the protective coating.

#### Exploded Drawing















Scan for assembly instructions.

#### **Product Parts**





Scan for assembly instructions.

# **A** WARNING

CHOKING HAZARD - Small Parts Not for children under 3 years The product is to be assembled by an adult.







Scan for assembly instructions.



### Step 8



Step 9

Step 10







Scan for assembly instructions.