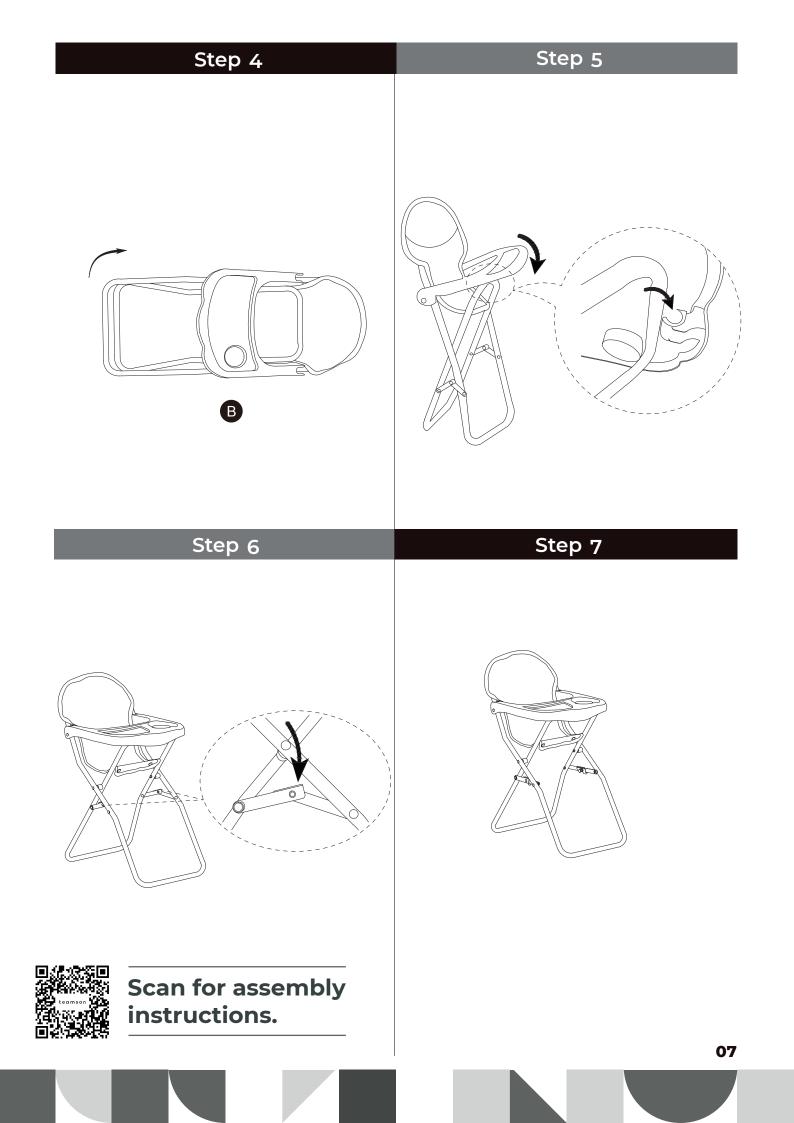

发 窒息;以及包含锋利边缘和尖角,所以完成组装前,请确保其远离儿童。





\*\* Got questions? Please have your product code (on the first page of this instruction, e.g. TD-12345A) and the order number ready, give us a call or email us through our customer care support!

t e a m s o n° k i d s

We are always ready to assist you!

#### CARE INSTRUCTIONS

To clean your product, use mild soap and water on adamp cloth, Do not use window cleaners or cleaning abrasives as they will scratch the surface and could damage the protective coating.

#### Exploded Drawing















Scan for assembly instructions.

#### **Product Parts**





Scan for assembly instructions.

# **A** WARNING

CHOKING HAZARD - Small Parts Not for children under 3 years The product is to be assembled by an adult.







Scan for assembly instructions.



### Step 8



Step 9

Step 10







Scan for assembly instructions.