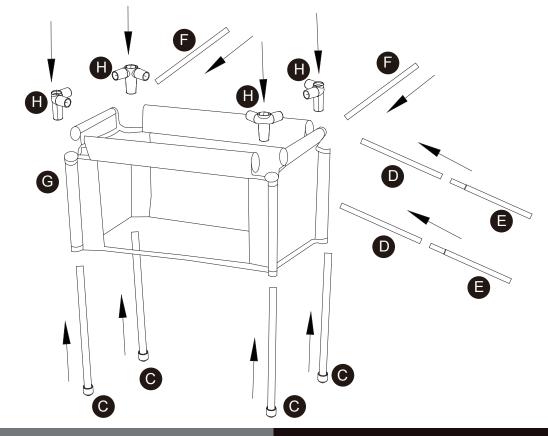

尖角,所以完成组装前,请确保其远离儿童。





\*\* Got questions? Please have your product code (on the first page of this instruction, e.g. TD-12345A) and the order number ready, give us a call or email us through our customer care support!

t e a m s o n° k i d s

We are always ready to assist you!

#### CARE INSTRUCTIONS

To clean your product, use mild soap and water on adamp cloth, Do not use window cleaners or cleaning abrasives as they will scratch the surface and could damage the protective coating.

#### Exploded Drawing















Scan for assembly instructions.

#### **Product Parts**





Scan for assembly instructions.

# **A** WARNING

CHOKING HAZARD - Small Parts Not for children under 3 years The product is to be assembled by an adult.







Scan for assembly instructions.



### Step 8



Step 9

Step 10







Scan for assembly instructions.