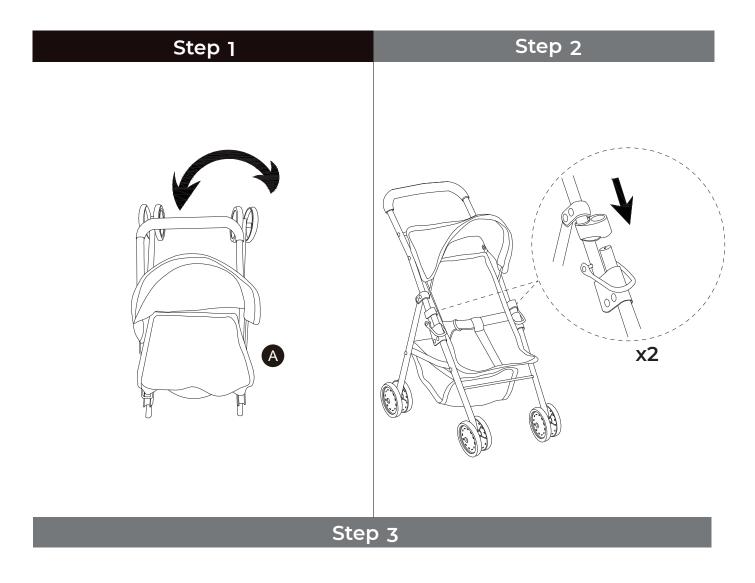

# **A** WARNING

CHOKING HAZARD - Small Parts Not for children under 3 years The product is to be assembled by an adult.

Scan for assembly instructions.

### Step 8

Step 9

Step 10

Scan for assembly instructions.