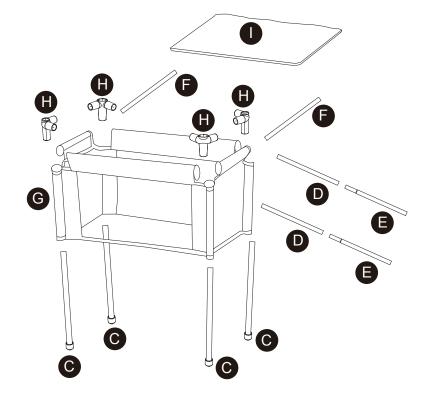

öre första användningen. Vänligen behålla denna information för eventuell senare korrespondens på.

緊體警告!需由成年人完成组装。本產品不適於3歲以下兒童使用。本包装包含细小零件,完成组装前,請慎防兒童 吞食小零件,避免窒息危險,且可能有鋒利邊緣及尖角,所以組裝完成前應置於兒童不能觸及之處,並遠離火源。

CECH 02

簡體 警告!需要成年人完成组装。不适合三岁以下的儿童使用。完成组装前,本包装包含细小零件,可能引发 窒息;以及包含锋利边缘和尖角,所以完成组装前,请确保其远离儿童。





\*\* Got questions? Please have your product code (on the first page of this instruction, e.g. TD-12345A) and the order number ready, give us a call or email us through our customer care support!

t e a m s o n° k i d s

We are always ready to assist you!

#### CARE INSTRUCTIONS

To clean your product, use mild soap and water on adamp cloth, Do not use window cleaners or cleaning abrasives as they will scratch the surface and could damage the protective coating.

#### Exploded Drawing















Scan for assembly instructions.

#### **Product Parts**





Scan for assembly instructions.

# **A** WARNING

CHOKING HAZARD - Small Parts Not for children under 3 years The product is to be assembled by an adult.







Scan for assembly instructions.



### Step 8



Step 9

Step 10







Scan for assembly instructions.