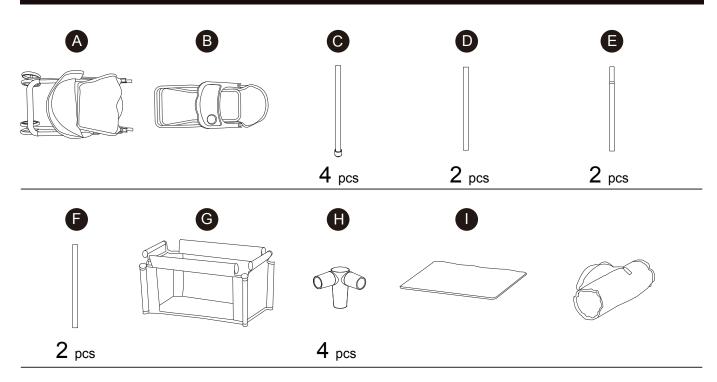

eventuell senare korrespondens på.

緊體警告!需由成年人完成组装。本產品不適於3歲以下兒童使用。本包装包含细小零件,完成组装前,請慎防兒童 吞食小零件,避免窒息危險,且可能有鋒利邊緣及尖角,所以組裝完成前應置於兒童不能觸及之處,並遠離火源。

CECH 02

簡體 警告!需要成年人完成组装。不适合三岁以下的儿童使用。完成组装前,本包装包含细小零件,可能引发 窒息;以及包含锋利边缘和尖角,所以完成组装前,请确保其远离儿童。





\*\* Got questions? Please have your product code (on the first page of this instruction, e.g. TD-12345A) and the order number ready, give us a call or email us through our customer care support!

t e a m s o n° k i d s

We are always ready to assist you!

#### CARE INSTRUCTIONS

To clean your product, use mild soap and water on adamp cloth, Do not use window cleaners or cleaning abrasives as they will scratch the surface and could damage the protective coating.

#### Exploded Drawing















Scan for assembly instructions.

#### **Product Parts**





Scan for assembly instructions.

# **A** WARNING

CHOKING HAZARD - Small Parts Not for children under 3 years The product is to be assembled by an adult.







Scan for assembly instructions.



### Step 8



Step 9

Step 10







Scan for assembly instructions.