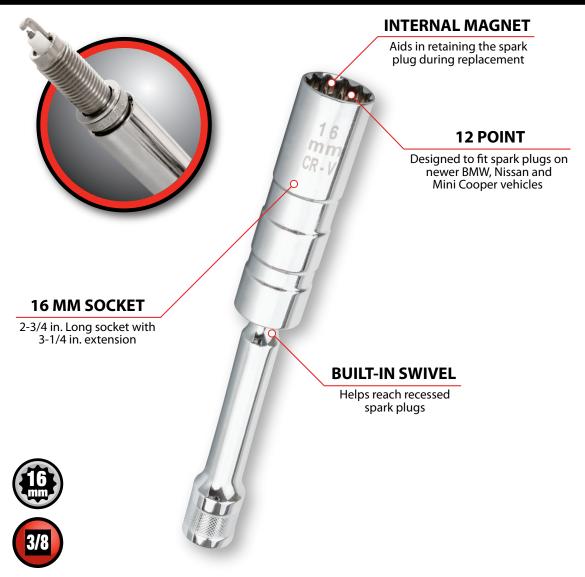

## 3/8 IN. DR. MAGNETIC SPARK PLUG 12 PT. SOCKET

Item # Inner Master **UPC** Packaging 48 039564149313 Hang Tab

- Internal magnet aids in retaining the Constructed of heat-treated spark plug during replacement
- Designed to fit the 12 point spark plugs found on newer BMW, Nissan, • Polished nickel chrome plated and Mini Cooper vehicles
- Ball swivel can rotate 360 degrees. gives you quickly access in narrow areas
- Chromium-Vanadium alloy steel for strength and durability
- finish resists corrosion
- Thinner design 2-3/4 in. long deep 16mm socket, built in 3-1/4 in. swivel extension, 6 in. overall