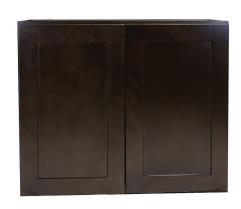

## Brookings Fully Assembled Shaker Wall Kitchen Cabinet 36x36x12 Espresso

Soft Close **HINGE STYLE:** 

2 Solid wood frame shaker DOOR STYLE:

NUMBER OF DRAWERS: 0 DRAWER DIMENSIONS I: N/A **DRAWER DIMENSIONS 2:** N/A **DRAWER DIMENSIONS 3:** N/A **DWR BOX MATERIAL:** N/A **DWR CONSTRUCTION:** N/A