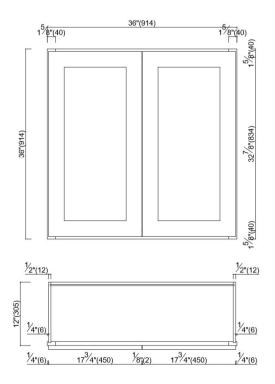

## **SPECIFICATIONS**

ASSEMBLED WEIGHT:

MATERIAL CONSTRUCTION: Wood **WOOD SPECIES:** Maple

36" H x 36" L x 12" D ASSEMBLED DIMENSIONS:

77.81 lbs.

KITCHEN CABINET TYPE: Wall MOUNTING TYPE: Wall Mount **CONSTRUCTION TYPE:** Face Frame

34.75" W x 10.25" D

2

Wood

SHELF THICKNESS: 0.75"

SHELF MATERIAL: Plywood; Wood

FACE FRAME MATERIAL: Maple SIDES MATERIAL: Plywood **BOTTOM MATERIAL:** Plywood **BACK PANEL MATERIAL:** Plywood **BACK BRACE MATERIAL:** Wood N/A TOE KICK INSET WIDTH: