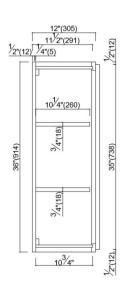

**DWR GLIDE:** 

FAKE DWR QTY: **FAKE DWR LOCATION:** N/A

WARRANTY: I-Year limited warranty

LEGAL FOR SALE IN CALIFORNIA:

CARB COMPLIANT: CARB Phase 2

TSCATITLEVI COMPLIANT:

NUMBER OF SHELVES:

SHELF STYLE:

34.75" W x 10.25" D

2

Wood

SHELF THICKNESS: 0.75"

SHELF MATERIAL: Plywood; Wood

FACE FRAME MATERIAL: Maple SIDES MATERIAL: Plywood **BOTTOM MATERIAL:** Plywood **BACK PANEL MATERIAL:** Plywood **BACK BRACE MATERIAL:** Wood N/A TOE KICK INSET WIDTH: