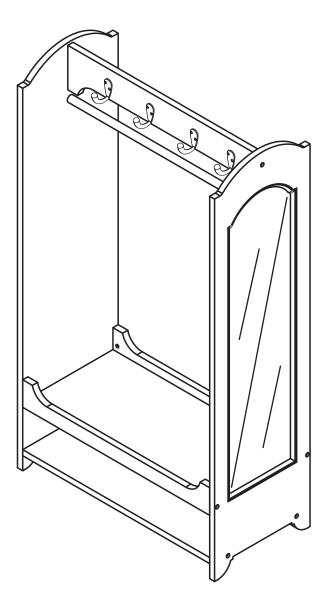

**Play Dress Up Unit** 

TD-12234P TD-12949A





TIME SAVER! 3D Interactive Instruction



V-1

#### www.teamsonkids.com

**ENGLISH** WARNING! Not suitable for children under 3 years, as there is a choking hazard from swallowable small parts. Assembly should be carried out by an adult. Prior to assembly this package contains sharp edges and sharp points. Keep away from children until assembled. Please remove all packaging attachments before giving this item to your child. Please keep this information for possible future correspondence.

ČESKY UPOZORNĚNÍ! Výrobek není vhodný pro děti do 3 let. Obsahuje drobné části, hrozí nebezpečí udušení. Montáž musí provádět dospělý. Design a barvy výrobků mohou být změněny bez předchozího upozornění. Před prvním použitím odstraňte všechny obaly z dosahu dětí. Tyto informace uschovejte pro případné