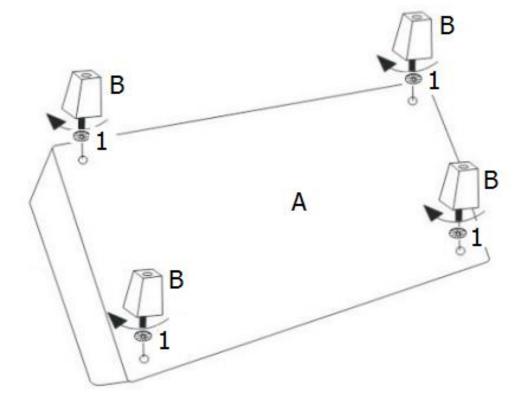

#### **STEP 1**

Place the Ottoman (A) on its back on a flat smooth surface. Attach Ottoman Feet (B) to Ottoman (A) with Washers (1) to each corner.