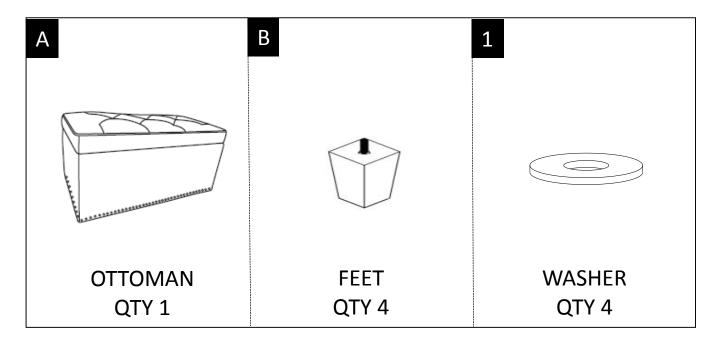

#### PARTS and HARDWARE DESCRIPTION

**NEED HELP?** For help with assembly or if you are missing a part, Please call customer service at 1-866-518-0120 ext. 262 (9 am to 4 pm EST)