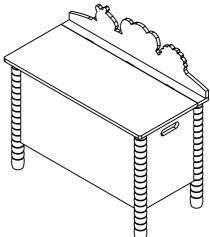

Item No: W-8269A

Fantasy Fields - Sunny Safari Toy Chest

#### **WARNING**

Small parts and sharp points may be present prior to assembly.

### **CARE INSTRUCTIONS**

To clean your product, use mild soap and water on adamp cloth. Do not use window cleaners or cleaning abrasives as they will scratch the surface and could damage the protective coating.

#### **CUSTOMER SERVICE**

For questions regarding this product, or to receive replacement or missing parts, please contact customer service based on your location. Please have ready the model number and part number(s) located in this assembly instruction sheet when you contact us.

Made in China

#### **HARDWARE**













## **PRODUCT PARTS**



www.fantasyfields.com



www.fantasyfields.com

# STEP4 0.98″\_ 3.5\*25mm 3 4PCS 4 2SETS 3 3 STEP5 1 2PCS **\_**7 0.47″ 3\*12mm 2 6PCS 0.75" 3.5\*19mm 8 8PCS STEP6

www.fantasyfields.com