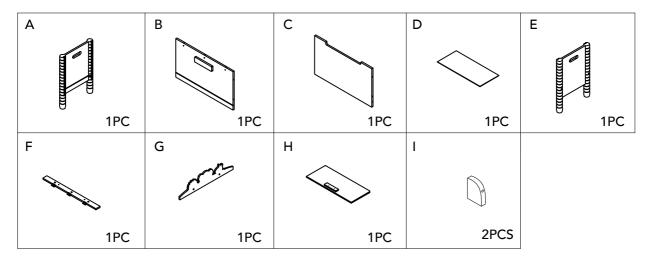

Item No: W-8269A

Fantasy Fields - Sunny Safari Toy Chest

#### **WARNING**

Small parts and sharp points may be present prior to assembly.

### **CARE INSTRUCTIONS**

To clean your product, use mild soap and water on adamp cloth. Do not use window cleaners or cleaning abrasives as they will scratch the surface and could damage the protective coating.

#### **CUSTOMER SERVICE**

For questions regarding this product, or to receive replacement or missing parts, please contact customer service based on your location. Please have ready the model number and part number(s) located in this assembly instruction sheet when you contact us.

Made in China

#### **HARDWARE**













## **PRODUCT PARTS**



www.fantasyfields.com



www.fantasyfields.com

# STEP4 0.98″\_ 3.5\*25mm 3 4PCS 4 2SETS 3 3 STEP5 1 2PCS **\_**7 0.47″ 3\*12mm 2 6PCS 0.75" 3.5\*19mm 8 8PCS STEP6

www.fantasyfields.com