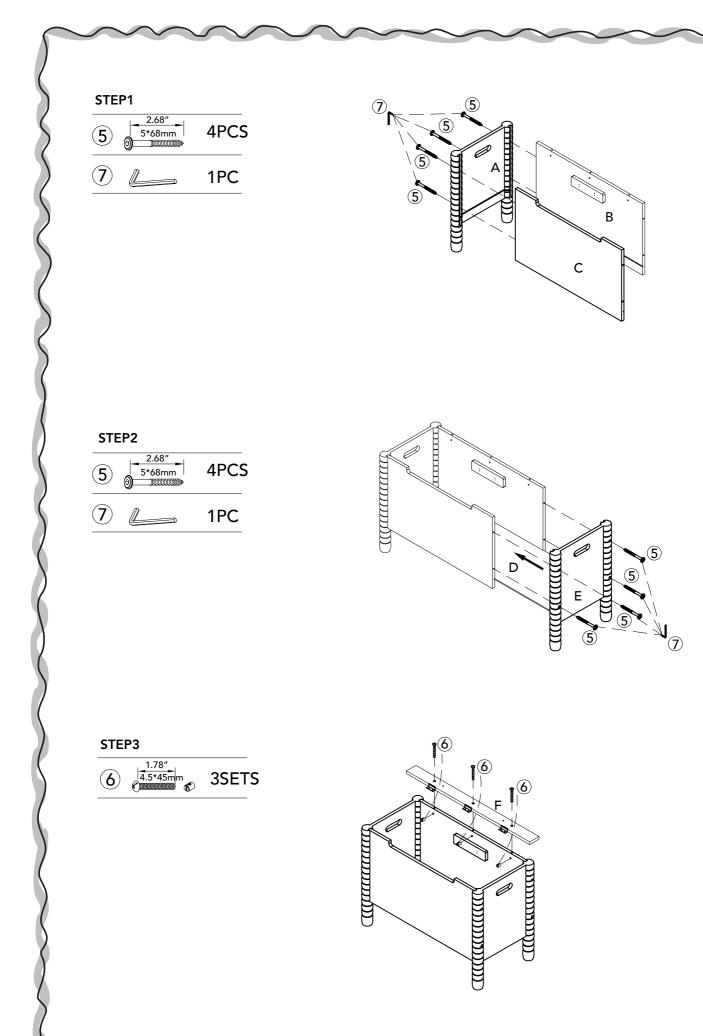

#### **HARDWARE**

# STEP4 0.98″\_ 3.5\*25mm 3 4PCS 4 2SETS 3 3 STEP5 1 2PCS **\_**7 0.47″ 3\*12mm 2 6PCS 0.75" 3.5\*19mm 8 8PCS STEP6

www.fantasyfields.com