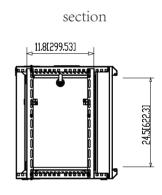

23.6[599]

top view

bottom view

fromt view

side view

back view

| Model       | Desc                                                                                                                                                                                                                  |
|-------------|-----------------------------------------------------------------------------------------------------------------------------------------------------------------------------------------------------------------------|
| 600*450*6U  | wallmounted network cabinet, size: 600*450*6U. welded construction, front door glass door. fan included. side panel removable, payload:60KG.Packing with white foam in corners and put in outer carton for shipping.  |
| 600*450*9U  | wallmounted network cabinet, size: 600*450*9U. welded construction, front door glass door. fan included. side panel removable, payload:60KG.Packing with white foam in corners and put in outer carton for shipping.  |
| 600*450*12U | wallmounted network cabinet, size: 600*450*12U. welded construction, front door glass door. fan included. side panel removable, payload:60KG.Packing with white foam in corners and put in outer carton for shipping. |