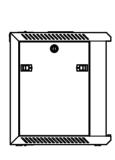

## **LNWW**

wallmounted network cabinet, size: 600\*450\*15U. welded construction, front door glass door. fan included. side panel removable, payload:60KG. Packing with white foam in corners and put in outer carton for shipping.

600\*450\*15U

wallmounted network cabinet, size: 600\*450\*15U. welded construction, front door glass door. fan included. side panel removable, payload:60KG.Packing with white foam in corners and put in outer carton for shipping.