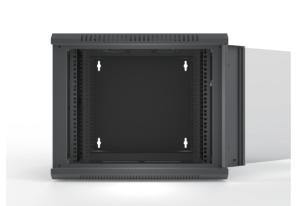

23.6[599]

top view

bottom view

fromt view

side view

back view

| Model       | Desc                                                                                                                                                                                                                  |
|-------------|-----------------------------------------------------------------------------------------------------------------------------------------------------------------------------------------------------------------------|
| 600*450*6U  | wallmounted network cabinet, size: 600*450*6U. welded construction, front door glass door. fan included. side panel removable, payload:60KG.Packing with white foam in corners and put in outer carton for shipping.  |
| 600*450*9U  | wallmounted network cabinet, size: 600*450*9U. welded construction, front door glass door. fan included. side panel removable, payload:60KG.Packing with white foam in corners and put in outer carton for shipping.  |
| 600*450*12U | wallmounted network cabinet, size: 600*450*12U. welded construction, front door glass door. fan included. side panel removable, payload:60KG.Packing with white foam in corners and put in outer carton for shipping. |