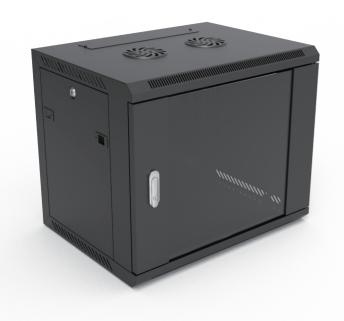

## **LNWW**

wallmounted network cabinet, size: 600\*450\*15U. welded construction, front door glass door. fan included. side panel removable, payload:60KG. Packing with white foam in corners and put in outer carton for shipping.

600\*450\*15U

wallmounted network cabinet, size: 600\*450\*15U. welded construction, front door glass door. fan included. side panel removable, payload:60KG.Packing with white foam in corners and put in outer carton for shipping.