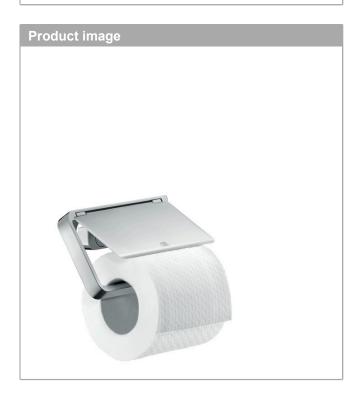

## AXOR Universal Accessories Toilet Paper Holder with Cover

Finishes : chrome Part no. : 42836000

AXOR Universal Accessories
Toilet Paper Holder with Cover

Finishes : chrome Part no. : 42836000

## AXOR Universal Accessories Toilet Paper Holder with Cover

Finishes : chrome Part no. : 42836000

| Spare parts list Year of production: >11/14 |                  |          |   |   |
|---------------------------------------------|------------------|----------|---|---|
|                                             |                  |          |   |   |
| 1                                           | mounting set     | 40915000 | 0 | 1 |
| 2                                           | excentric socket | 97604000 | 0 | 1 |
| 3                                           | set of covers    | 92437000 | 0 | 1 |
| 4                                           | O-ring 13x1,5    | 98475000 | 0 | 1 |
| а                                           | set of adapters  | 42870000 | 0 | 1 |