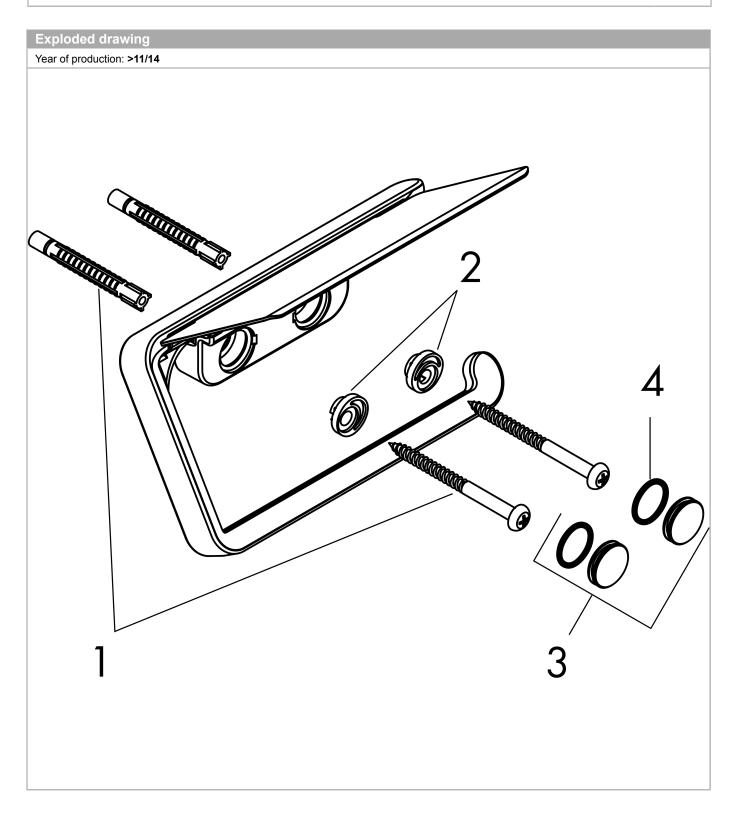

## AXOR Universal Accessories Toilet Paper Holder with Cover

Finishes : chrome Part no. : 42836000

| Spare parts list Year of production: >11/14 |                  |          |   |   |
|---------------------------------------------|------------------|----------|---|---|
|                                             |                  |          |   |   |
| 1                                           | mounting set     | 40915000 | 0 | 1 |
| 2                                           | excentric socket | 97604000 | 0 | 1 |
| 3                                           | set of covers    | 92437000 | 0 | 1 |
| 4                                           | O-ring 13x1,5    | 98475000 | 0 | 1 |
| а                                           | set of adapters  | 42870000 | 0 | 1 |