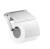

## AXOR Universal Accessories Toilet Paper Holder with Cover

Finishes : chrome Part no. : 42836000

AXOR Universal Accessories
Toilet Paper Holder with Cover

Finishes : chrome Part no. : 42836000

## AXOR Universal Accessories Toilet Paper Holder with Cover

Finishes : chrome Part no. : 42836000

| Spare parts list Year of production: >11/14 |                  |          |   |   |
|---------------------------------------------|------------------|----------|---|---|
|                                             |                  |          |   |   |
| 1                                           | mounting set     | 40915000 | 0 | 1 |
| 2                                           | excentric socket | 97604000 | 0 | 1 |
| 3                                           | set of covers    | 92437000 | 0 | 1 |
| 4                                           | O-ring 13x1,5    | 98475000 | 0 | 1 |
| а                                           | set of adapters  | 42870000 | 0 | 1 |