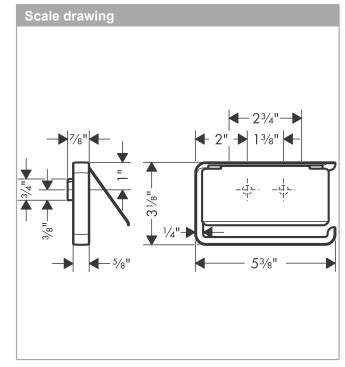

## AXOR Universal Accessories Toilet Paper Holder with Cover

Finishes : chrome Part no. : 42836000



## Description

## **Features**

- · Metal
- · Wall-mounted
- · Mirror-inverted installation is also possible
- Mounting in combination with a soap dish or shelf and/or rail-mounting possible (requires # 42870XXX Modular Adaptor Set)









AXOR Universal Accessories
Toilet Paper Holder with Cover

Finishes : chrome Part no. : 42836000







## AXOR Universal Accessories Toilet Paper Holder with Cover

Finishes : chrome Part no. : 42836000



| Spare parts list Year of production: >11/14 |                  |          |   |   |
|---------------------------------------------|------------------|----------|---|---|
|                                             |                  |          |   |   |
| 1                                           | mounting set     | 40915000 | 0 | 1 |
| 2                                           | excentric socket | 97604000 | 0 | 1 |
| 3                                           | set of covers    | 92437000 | 0 | 1 |
| 4                                           | O-ring 13x1,5    | 984750