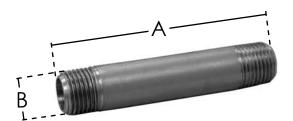

## **SPECIFICATIONS:**

- ANSI B16.15
- ANSI B2.1 (PIPE THREADS)
- FED WW-P-460
- FED WW-U-516
- 150 PSI @ 400°F WSP
- 225 PSI WOG @ -20°F/150°F

This product and others like it can be found in the Jones Stephens catalog.
Call today to order your catalog or download it from our website:

www.plumbest.com

| PART NO.  | IPT       | A  | В               |
|-----------|-----------|----|-----------------|
| □ N23-006 | 1/2" x 4" | 4" | 7/8" OD 5/8" ID |

Jones Stephens Corporation

3249 Moody Parkway • Moody, Alabama 35004