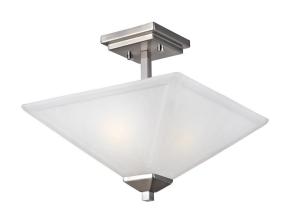

## Torino 2-Light Semi Flush Mount Ceiling Light Satin Nickel

## **SPECIFICATIONS**

MOUNTING: Semi Flush Mount

SLOPED CEILING ADAPTABLE: No

LAMPTYPE I: Maximum 60W

Medium Base Bulb

. .

BULB INCLUDED:

WATTS PER BULB:

60W

TOTAL WATTAGE:

120W

DIMMABLE:

Yes

MATERIAL CONSTRUCTION:

Steel

ASSEMBLED DIMENSIONS:  $12" H \times 13" L \times 13" D$ 

WEIGHT: 7.24 lbs.

BACKPLATE DIMENSIONS: N/A
CANOPY/PLATE DIMENSIONS: N/A

GLASS/SHADE DIMENSIONS:  $13" L \times 13" W$ 

GLASS/SHADE MATERIAL: Glass
GLASS/SHADE TYPE: Snow
GLASS/SHADE COLOR: White

LED BRIGHTNESS (LUMENS):