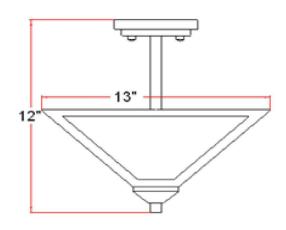

60W

TOTAL WATTAGE:

120W

DIMMABLE:

Yes

MATERIAL CONSTRUCTION:

Steel

ASSEMBLED DIMENSIONS:  $12" H \times 13" L \times 13" D$ 

WEIGHT: 7.24 lbs.

BACKPLATE DIMENSIONS: N/A
CANOPY/PLATE DIMENSIONS: N/A

GLASS/SHADE DIMENSIONS:  $13" L \times 13" W$ 

GLASS/SHADE MATERIAL: Glass
GLASS/SHADE TYPE: Snow
GLASS/SHADE COLOR: White

LED BRIGHTNESS (LUMENS):