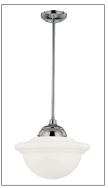

#### 5361 - NEO-INDUSTRIAL ONE LIGHT MINI-PENDANT

- Three section stem included: 18", 12", and 6".
- · Length of wire will allow for (2) additional 12" rods.
- The ball mounted hanging system will swivel up to 60 degrees.
- · Compatible with intergrated CFL's.

5361 CH

#### Finish & Material

Finishes CH - Chrome

**RBZ** - Rubbed Bronze

Material Metal

# **Item Number**

SKU'S 5361 CH

5361 RBZ