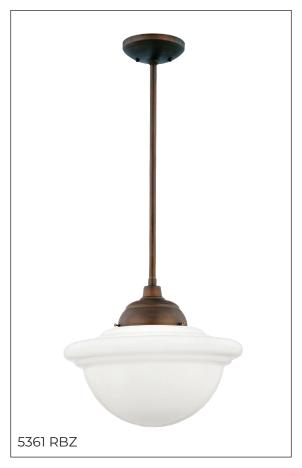

#### 5361 - NEO-INDUSTRIAL ONE LIGHT MINI-PENDANT

- Three section stem included: 18", 12", and 6".
- · Length of wire will allow for (2) additional 12" rods.
- The ball mounted hanging system will swivel up to 60 degrees.
- · Compatible with intergrated CFL's.

5361 CH

#### Finish & Material

Finishes CH - Chrome

**RBZ** - Rubbed Bronze

Material Metal

# **Item Number**

SKU'S 5361 CH

5361 RBZ