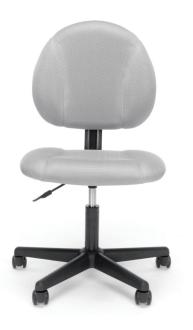

## ESS-3060 Task Chair

- 250 lb. weight capacity
- Seat and back are contoured to the body in order to provide ergonomic support and comfort
- Simplified design is perfect for any home or office
- Pneumatic seat height adjustment moves the seat up and down to adapt to various body heights
- Five-star base is molded from reinforced resign for increased durability
- 360 degree swivel provides freedom of movement in any direction

ESS-3060

Seat Size: 18" W x 18.75" D

Back Size: 18" W x 18" H
Seat Height: 17" - 21.75"
Overall Height: 34" - 39"
Overall Width: 22.50"

Overall Depth: 22.75"

Black Fabric

Gray Fabric

 $161\ \text{Tradition Trail, Holly Springs, NC 27540} \quad \bullet \quad 800.520.7471 \quad \bullet \quad 919.303.6389 \quad \bullet \quad \text{www.ofminc.com}$