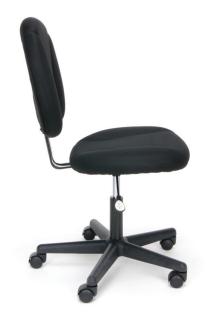

## ESS-3060 Task Chair

- 250 lb. weight capacity
- Seat and back are contoured to the body in order to provide ergonomic support and comfort
- Simplified design is perfect for any home or office
- Pneumatic seat height adjustment moves the seat up and down to adapt to various body heights
- Five-star base is molded from reinforced resign for increased durability
- 360 degree swivel provides freedom of movement in any direction

ESS-3060

Seat Size: 18" W x 18.75" D

Back Size: 18" W x 18" H
Seat Height: 17" - 21.75"
Overall Height: 34" - 39"
Overall Width: 22.50"

Overall Depth: 22.75"

Black Fabric

Gray Fabric

 $161\ \text{Tradition Trail, Holly Springs, NC 27540} \quad \bullet \quad 800.520.7471 \quad \bullet \quad 919.303.6389 \quad \bullet \quad \text{www.ofminc.com}$