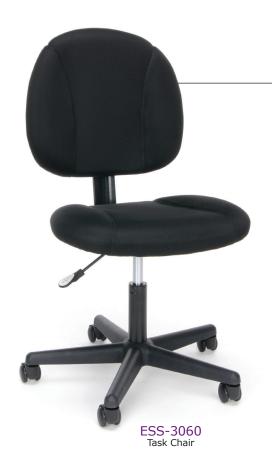

## ESS-3060 TASK CHAIR

## ESS-3060 Task Chair

- 250 lb. weight capacity
- Seat and back are contoured to the body in order to provide ergonomic support and comfort
- Simplified design is perfect for any home or office
- Pneumatic seat height adjustment moves the seat up and down to adapt to various body heights
- Five-star base is molded from reinforced resign for increased durability
- 360 degree swivel provides freedom of movement in any direction

ESS-3060

Seat Size: 18" W x 18.75" D

Back Size: 18" W x 18" H
Seat Height: 17" - 21.75"
Overall Height: 34" - 39"
Overall Width: 22.50"

Overall Depth: 22.75"

Black Fabric

Gray Fabric

 $161\ \text{Tradition Trail, Holly Springs, NC 27540} \quad \bullet \quad 800.520.7471 \quad \bullet \quad 919.303.6389 \quad \bullet \quad \text{www.ofminc.com}$