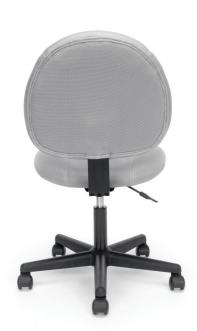

## ESS-3060 Task Chair

- 250 lb. weight capacity
- Seat and back are contoured to the body in order to provide ergonomic support and comfort
- Simplified design is perfect for any home or office
- Pneumatic seat height adjustment moves the seat up and down to adapt to various body heights
- Five-star base is molded from reinforced resign for increased durability
- 360 degree swivel provides freedom of movement in any direction

ESS-3060

Seat Size: 18" W x 18.75" D

Back Size: 18" W x 18" H
Seat Height: 17" - 21.75"
Overall Height: 34" - 39"
Overall Width: 22.50"

Overall Depth: 22.75"

Black Fabric

Gray Fabric

 $161\ \text{Tradition Trail, Holly Springs, NC 27540} \quad \bullet \quad 800.520.7471 \quad \bullet \quad 919.303.6389 \quad \bullet \quad \text{www.ofminc.com}$