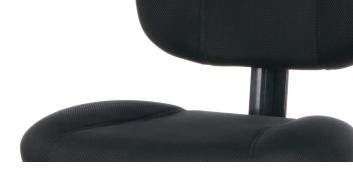

## ESS-3060 Task Chair

- 250 lb. weight capacity
- Seat and back are contoured to the body in order to provide ergonomic support and comfort
- Simplified design is perfect for any home or office
- Pneumatic seat height adjustment moves the seat up and down to adapt to various body heights
- Five-star base is molded from reinforced resign for increased durability
- 360 degree swivel provides freedom of movement in any direction

ESS-3060

Seat Size: 18" W x 18.75" D

Back Size: 18" W x 18" H
Seat Height: 17" - 21.75"
Overall Height: 34" - 39"
Overall Width: 22.50"

Overall Depth: 22.75"

Black Fabric

Gray Fabric

 $161\ \text{Tradition Trail, Holly Springs, NC 27540} \quad \bullet \quad 800.520.7471 \quad \bullet \quad 919.303.6389 \quad \bullet \quad \text{www.ofminc.com}$