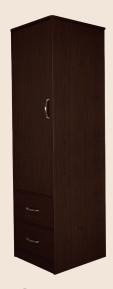

## ONE DOOR/TWO DRAWER WARDROB

Size: 22" W × 23" D × 76" H

Product Weight: 68 lb.

Drawers: 18" / 75 lb. Capacity

The Dynarex One Door/Two Drawer Wardrobe is a premiumgrade cabinet designed to provide safe and customizable storage in a variety of settings. The Wardrobe is constructed from high-quality wood and laminate materials.

**12510-OA** Light Oak

12510-MH Mahogany

**12510-CH** Cherry