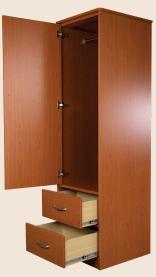

## ONE DOOR/TWO DRAWER WARDROB

Size: 22" W × 23" D × 76" H

Product Weight: 68 lb.

Drawers: 18" / 75 lb. Capacity

The Dynarex One Door/Two Drawer Wardrobe is a premiumgrade cabinet designed to provide safe and customizable storage in a variety of settings. The Wardrobe is constructed from high-quality wood and laminate materials.

- · Built from high-quality wood and laminate materials for lasting durability
- · Constructed with ample storage, hanging rod, and drawer space for easy retrieval of items
- Metal drawer slides feature 75-pound capacity for optimal durability
- · Ball-bearing drawers allow for smooth sliding and quiet closure
- · Ventilated back promotes increased airflow through interior body and drawers
- · Adjustable levelers provide added stability on uneven floors
- · Soft-close hinges help to reduce risk of injury
- · Meets ASTM-F2057-23 Standard for Clothing Storage Units

**12510-OA** Light Oak

12510-MH Mahogany

**12510-CH** Cherry