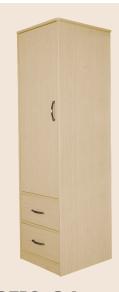

## ONE DOOR/TWO DRAWER WARDROB

Size: 22" W × 23" D × 76" H

Product Weight: 68 lb.

Drawers: 18" / 75 lb. Capacity

The Dynarex One Door/Two Drawer Wardrobe is a premiumgrade cabinet designed to provide safe and customizable storage in a variety of settings. The Wardrobe is constructed from high-quality wood and laminate materials.

**12510-OA** Light Oak

12510-MH Mahogany

**12510-CH** Cherry