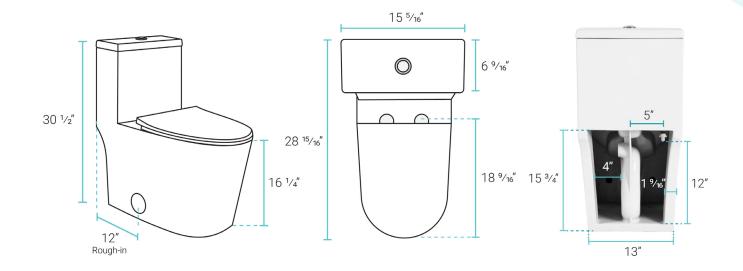

#### Installation:

- Floor mount
- Standard 12" rough-in

## Specifications:

- N.W: 106.48 lb.

- L: 28  $^{15}/_{16}{}^{\prime\prime}$  x W: 15  $^{5}/_{16}{}^{\prime\prime}$  x H: 30  $^{1}/_{2}{}^{\prime\prime}$ 