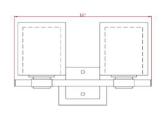

**ASSEMBLED DIMENSIONS:** 10.25" H × 16" L × 7.5" D

6.51 lbs. WEIGHT:

**BACKPLATE DIMENSIONS:** 5.5" H × 5.5" W

CANOPY/PLATE DIMENSIONS: N/A

**GLASS/SHADE DIMENSIONS:** 6.5" H × 5.5" L × 5.5" D

**GLASS/SHADE MATERIAL:** Glass GLASS/SHADE TYPE: Clear **GLASS/SHADE COLOR:** Clear