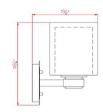

**ASSEMBLED DIMENSIONS:** 10.25" H × 16" L × 7.5" D

6.51 lbs. WEIGHT:

**BACKPLATE DIMENSIONS:** 5.5" H × 5.5" W

CANOPY/PLATE DIMENSIONS: N/A

**GLASS/SHADE DIMENSIONS:** 6.5" H × 5.5" L × 5.5" D

**GLASS/SHADE MATERIAL:** Glass GLASS/SHADE TYPE: Clear **GLASS/SHADE COLOR:** Clear