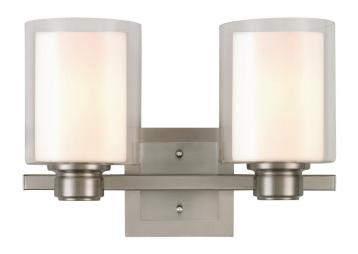

## Oslo 2-Light Wall Light with Double Glass Shades Satin Nickel

**ASSEMBLED DIMENSIONS:** 10.25" H × 16" L × 7.5" D

6.51 lbs. WEIGHT:

**BACKPLATE DIMENSIONS:** 5.5" H × 5.5" W

CANOPY/PLATE DIMENSIONS: N/A

**GLASS/SHADE DIMENSIONS:** 6.5" H × 5.5" L × 5.5" D

**GLASS/SHADE MATERIAL:** Glass GLASS/SHADE TYPE: Clear **GLASS/SHADE COLOR:** Clear