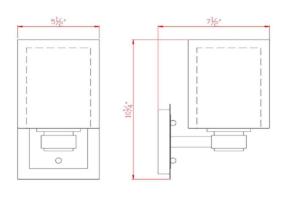

MATERIAL CONSTRUCTION: Steel

**ASSEMBLED DIMENSIONS:** 

3.49 lbs. WEIGHT:

**BACKPLATE DIMENSIONS:** 5.5" H × 5.5" W

CANOPY/PLATE DIMENSIONS: N/A

**GLASS/SHADE DIMENSIONS:** 6.5" H × 5.5" L × 5.5" D

**GLASS/SHADE MATERIAL:** Glass GLASS/SHADE TYPE: Clear **GLASS/SHADE COLOR:** Clear

10.25" H × 5.5" L × 7.5" D **VOLTAGE:** 

10-Year limited warranty

**UL/ETL CERTIFICATION:** cETL/ETL WET/DRY/DAMP LISTING: Damp ADA COMPLIANT: No **ENERGY STAR CERTIFIED:** No

WARRANTY:

TYPE: IOB:

ORDER CODE: APPROVALS: