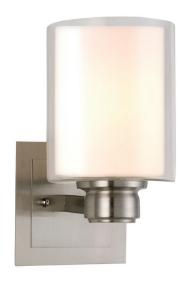

## Oslo I-Light Wall Mount Satin Nickel

LED BRIGHTNESS (LUMENS):

LED AVERAGE RATED LIFE:

LED EFFICACY:

**ENERGY EFFICIENT:** 

LIGHTING AMPS:

LED COLOR CORRELATED TEMPERATURE (CCT):

LED COLOR RENDERING INDEX (CRI):

## **SPECIFICATIONS**

MOUNTING: Wall Mount

SLOPED CEILING ADAPTABLE:

LAMPTYPE I: I lamp 60W Incandescent A19

**BULB INCLUDED:** No

WATTS PER BULB: 60W

TOTAL WATTAGE: 60W

DIMMABLE: Yes

MATERIAL CONSTRUCTION: Steel

**ASSEMBLED DIMENSIONS:** 

3.49 lbs. WEIGHT:

**BACKPLATE DIMENSIONS:** 5.5" H × 5.5" W

CANOPY/PLATE DIMENSIONS: N/A

**GLASS/SHADE DIMENSIONS:** 6.5" H × 5.5" L × 5.5" D

**GLASS/SHADE MATERIAL:** Glass GLASS/SHADE TYPE: Clear **GLASS/SHADE COLOR:** Clear