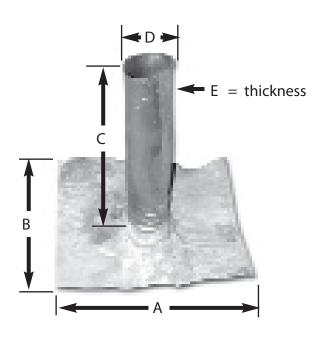

| PART NO. | SIZE | FLANGE            | Α   | В   | С      | D      | E    |
|----------|------|-------------------|-----|-----|--------|--------|------|
| R70-400  | 4"   | 10-1/2" x 11-1/4" | 10" | 12" | 9-7/8" | 4-3/4" | 1/8" |