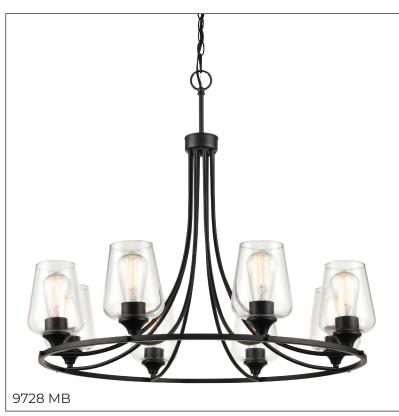

#### 9728 - EIGHT LIGHT CHANDELIER

Whether you want to make a simple, sleek or a bold design statement, this fixture is a versatile way to brighten any room in the home. It is also a great lighting solution and provides stylish and ambient lighting.

### Finish & Material

Finish MB - Matte Black

RBZ - Rubbed Bronze

**SN** - Satin Nickel

Material Metal

# **Item Number**

SKU'S 9728 MB 9728 RBZ

9728 RBZ 9728 SN