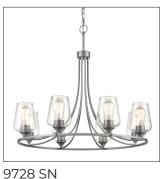

### Finish & Material

Finish MB - Matte Black

RBZ - Rubbed Bronze

**SN** - Satin Nickel

Material Metal

# **Item Number**

SKU'S 9728 MB 9728 RBZ

9728 RBZ 9728 SN