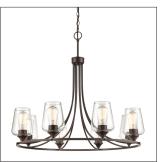

#### 9728 - EIGHT LIGHT CHANDELIER

Whether you want to make a simple, sleek or a bold design statement, this fixture is a versatile way to brighten any room in the home. It is also a great lighting solution and provides stylish and ambient lighting.





9728 RBZ



# **FAMILY - ASHFORD**

# **Dimensions**

Width 32″ Height 28″ Chain 60″ Wire Length 120″ Weight 22 lbs

### Finish & Material

Finish MB - Matte Black

RBZ - Rubbed Bronze

**SN** - Satin Nickel

Material Metal

# Glass/Shade

Glass Clear

### Wattage

# Bulbs 8-Medium Bulbs Base Medium (E26)

Watts per Bulb 100W Voltage 120V Bulbs Included No

### Certification

UL and CUL Listed Dry Location

# **Item Number**

SKU'S 9728 MB 9728 RBZ

9728 RBZ 9728 SN