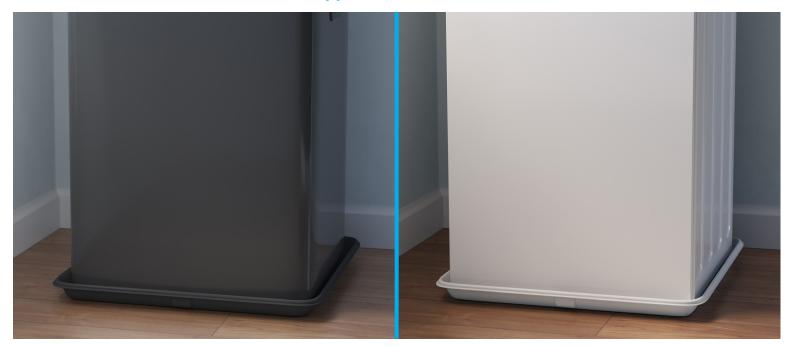

## **Washing Machine Pans**

Available in 2 colors to match desired applications.

## **Washing Machine Connectors**

Protect your property from water damage with this high-quality washing machine drain pan. Constructed of durable HDPE, this pan is designed to be placed underneath a washing machine to catch water from leaks or overflows. This pan includes a 1" drain adapter fitting for connection to the drain pipe.