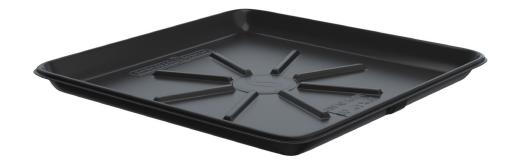

## **Washing Machine Pans**

Available in 2 colors to match desired applications.

## **Washing Machine Connectors**

Protect your property from water damage with this high-quality washing machine drain pan. Constructed of durable HDPE, this pan is designed to be placed underneath a washing machine to catch water from leaks or overflows. This pan includes a 1" drain adapter fitting for connection to the drain pipe.

| Part Code | Description      | Material | Shape  | CRTN/MSTR |
|-----------|------------------|----------|--------|-----------|
| J04300    | 30" x 28", White | Plastic  | Square | 1/10      |
| J04301    | 30" x 28", Black | Plastic  | Square | 1/10      |