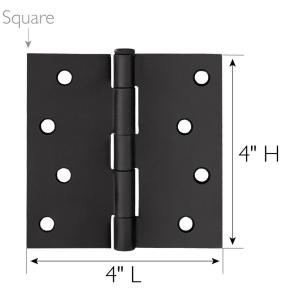

## 8-Hole 4" x 4", Square Door Hinge 10-Pack Matte Black

## **SPECIFICATIONS**

MATERIAL CONSTRUCTION: MOUNTING HARDWARE INCLUDED: TOOLS NEEDED FOR INSTALLATION: ASSEMBLED DIMENSIONS: ASSEMBLED WEIGHT: CROSS BORE: CORNER RADIUS: PROJECTION: HINGE TYPE: NUMBER OF HOOKS: Steel Yes Screwdriver 4" H × 4" L × 0.09" D 5.18 lbs. N/A Square N/A Butt Hinge N/A