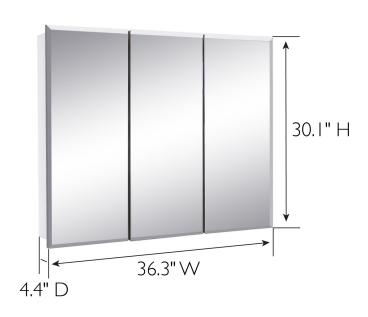

## **SPECIFICATIONS**

Wood MATERIAL CONSTRUCTION:

Nο **ASSEMBLY REQUIRED:** 

Screw, Screwdriver TOOLS NEEDED FOR INSTALLATION:

30.1" H x 36.3" L x 4.4" D **ASSEMBLED DIMENSIONS:** 

40.26 lbs. WEIGHT:

NUMBER OF DOORS: