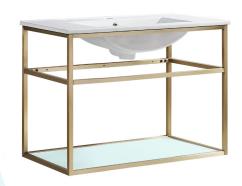

# **Pierre**

## Wall-Mounted Vanity SM-BV556G

#### Features:

- Sleek, wall-mounted design
- Glazed ceramic, single sink
- Stainless steel metal legs
- Chrome-finish overflow
- Standard 1 3/8" faucet hole
- Standard 1 3/4" drain hole

#### Colors & Finishes:

☐ White/Chrome: SM-BV556C White/Gold: SM-BV556G ■ White/Black: SM-BV556MB

#### **Included Parts:**

- Sink: SM-BV556G-S

- Metal Bars (6): SM-BV556G-B - Side Frame: SM-BV556G-F

- Tempered Glass Shelf: SM-BV556G-G