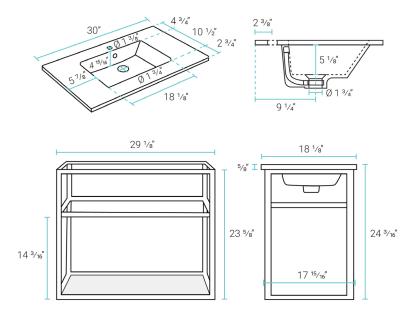

# **Pierre**

## Wall-Mounted Vanity SM-BV556G





#### Features:

- Sleek, wall-mounted design
- Glazed ceramic, single sink
- Stainless steel metal legs
- Chrome-finish overflow
- Standard 1 3/8" faucet hole
- Standard 1 3/4" drain hole

#### Installation:

- Wall mounted

#### Colors & Finishes:

☐ White/Chrome: SM-BV556C White/Gold: SM-BV556G ■ White/Black: SM-BV556MB

### Specifications:

- N.W: 62 lb.

- D: 18 1/8" x W: 30" x H: 24 3/16"

#### **Included Parts:**

- Sink: SM-BV556G-S

- Metal Bars (6): SM-BV556G-B - Side Frame: SM-BV556G-F

- Tempered Glass Shelf: SM-BV556G-G

### Compatible Parts (sold separately):

- Pop-Up Drain w/Overflow: SM-PD23 \*

- Swiss Madison Bathroom Faucet \*

\* Color options available