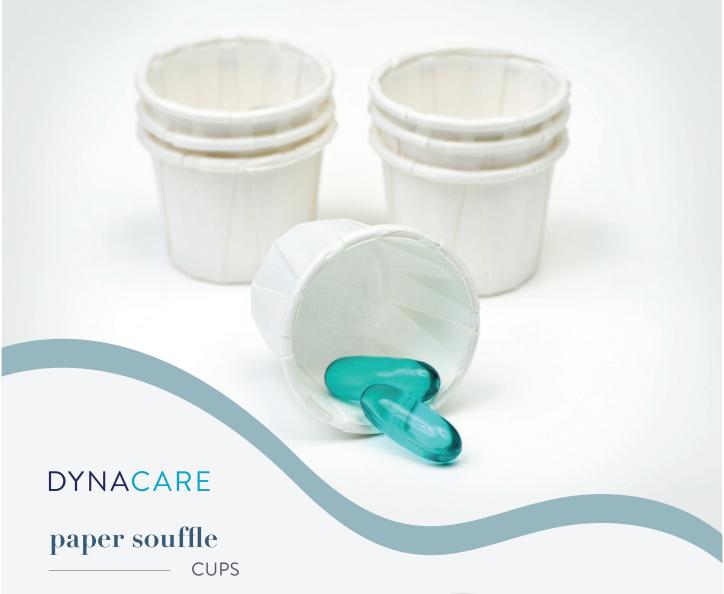

(O)

Dynarex Paper Souffle Cups are premium-quality paper cups crafted for the effective distribution of medicine in liquid or pill form. These Cups are designed with tightly rolled edges and box pleats to help ensure enhanced stability and improved rigidity. The versatile Souffle Cups are suitable for a range of settings, including medical environments, food service establishments, and personal use.

- Convenient paper cups designed for distributing both liquid and pill medications
- Features tightly rolled edges and box pleats for increased stability and rigidity
- · Ideal for medical, food service, and personal use
- Single use and easily disposable for optimal hygiene