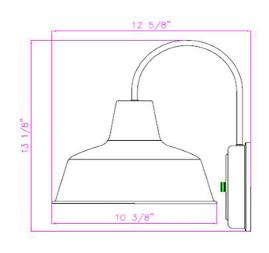

**ASSEMBLED DIMENSIONS:** 10.38" L  $\times$  13.13" H  $\times$  12.63" D

WEIGHT: 1.65 lbs.

**BACKPLATE DIMENSIONS:**  $6.13" \text{ H} \times 6.13" \text{ W}$ 

CANOPY CEILING DIMENSIONS: N/A

GLASS/SHADE DIMENSIONS:  $7"H \times 10.38" D$ 