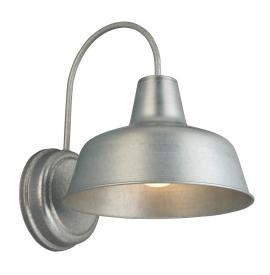

## Mason | Light Outdoor Wall Light 10" Galvanized

GLASS/SHADE MATERIAL: Metal
GLASS/SHADE TYPE: N/A
GLASS/SHADE COLOR: Galvanized

LED BRIGHTNESS (LUMENS): N/A

LED COLOR CORRELATED TEMPERATURE (CCT): N/A

LED COLOR RENDERING INDEX (CRI): N/A

LED EFFICACY: N/A