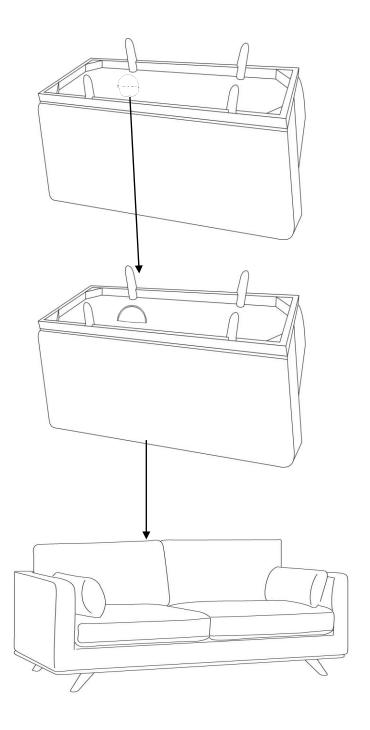

#### STEP 1

Place the Sofa (A) on its back on a flat smooth surface. Remove the Legs and Hardware from inside the fabric of the bottom of the Sofa (A).

## STEP 3

Use the zipper to close the fabric on the bottom of Sofa (A). Turn Loveseat right side up.