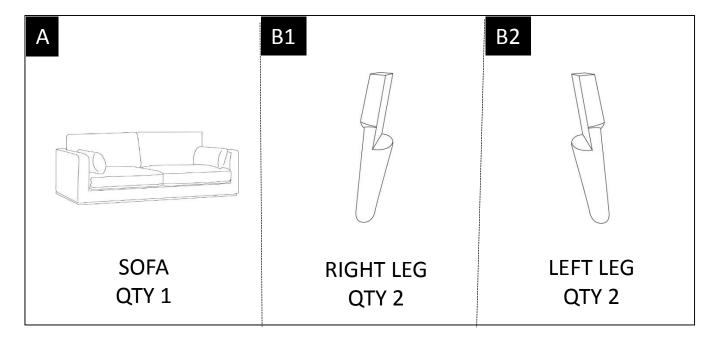

#### **PARTS DESCRIPTION**

**NEED HELP?** For help with assembly or if you are missing a part, Please call customer service at 1-866-518-0120 ext. 262 (9 am to 4 pm EST)

#### STEP 1

Place the Sofa (A) on its back on a flat smooth surface. Remove the Legs and Hardware from inside the fabric of the bottom of the Sofa (A).

## STEP 2

Attach the Legs (B) to the Sofa (A) with Flat Washer (2), Lock Washer (3) and Bolt (1) using Allen Key (4).