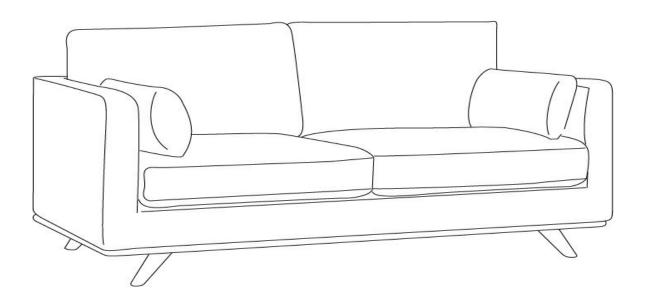

## **CALVIN / BRETT / ZACK**

# SOFA MODEL # AXCFLT-03-GRT









## Questions, problems, assembly help, missing parts?

No need to return the product, we will gladly help and ship your replacement parts free of charge
Please call Customer Service at 1-866-518-0120 ext. 262
Monday to Friday between 9 am – 4 pm EST
or go to

www.simpli-home.com/parts request

| In order to assist you in a timely manner, please have the following information ready: |                       |
|-----------------------------------------------------------------------------------------|-----------------------|
| Model #                                                                                 | Part Number or Letter |
| Purchased at                                                                            | Date of Purchase      |

If you wish to return the produc