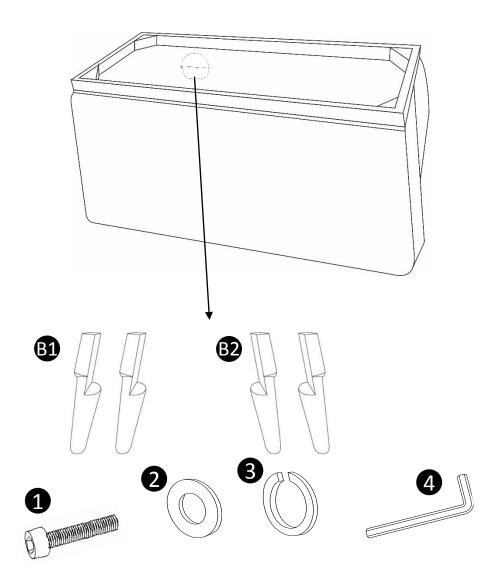

#### STEP 1

Place the Sofa (A) on its back on a flat smooth surface. Remove the Legs and Hardware from inside the fabric of the bottom of the Sofa (A).

## STEP 2

Attach the Legs (B) to the Sofa (A) with Flat Washer (2), Lock Washer (3) and Bolt (1) using Allen Key (4).