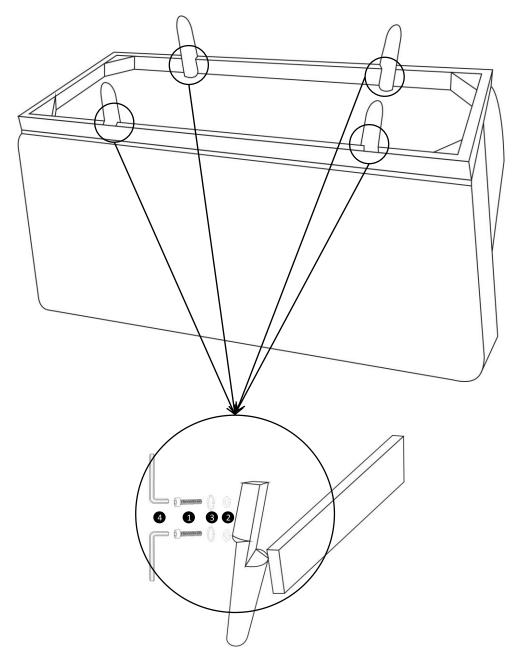

## STEP 2

Attach the Legs (B) to the Sofa (A) with Flat Washer (2), Lock Washer (3) and Bolt (1) using Allen Key (4).