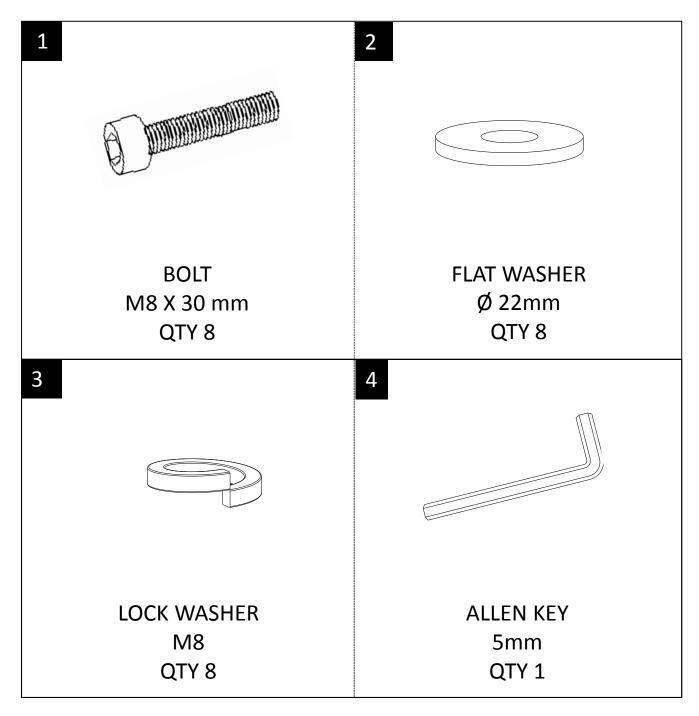

#### HARDWARE DESCRIPTION

**NEED HELP?** For help with assembly or if you are missing a part, Please call customer service at 1-866-518-0120 ext. 262 (9 am to 4 pm EST)

## STEP 2

Attach the Legs (B) to the Sofa (A) with Flat Washer (2), Lock Washer (3) and Bolt (1) using Allen Key (4).