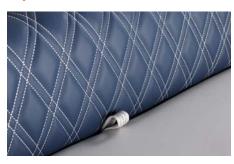

#### **Durable materials**

Crafted using marine-grade polyethylene that won't scuff or warp over time

## Stylish and modern

Each piece is available in popular color tones and showcases modern, distinctive features

## Easy installation

This furniture is easy to install, whether it's a complete boat set or replacing individual pieces

| Lippert Part #       | Description                    | Dimensions (L x W x H in) |
|----------------------|--------------------------------|---------------------------|
| Straight Bench Seats |                                |                           |
| 2024021178           | 24" Straight bench seat        | 24 x 28 x 30              |
| 2024021284           | 30" Straight bench seat        | 30 x 28 x 30              |
| 2024021323           | 36" Straight bench seat        | 36 x 28 x 30              |
| 2024021395           | 48" Straight bench seat        | 48 x 28 x 30              |
| Angled Bench Seats*  |                                |                           |
| 2024021166           | 24" Angled bench seat          | 24 x 28 x 30              |
| 2024021318           | 36" Angled bench seat          | 36 x 28 x 30              |
| Rounded Bench Seats  |                                |                           |
| 2024021176           | 24" Rounded Cushion Bench Seat | 24 x 28 x 30              |
| Corner Seats         |                                |                           |
| 2024021297           | 30" Corner seat                | 44 x 28 x 30              |
| 2024021322           | 36" Radius corner seat         | 49 x 28 x 30              |
| Lean Back Chaise     |                                |                           |
| 2024024098           | Lean back right chaise         | 31 x 32.25 x 18           |
| 2024024097           | Lean back left chaise          | 31 x 32.25 x 18           |
| Helm Stand           |                                |                           |
| 2024052639           | Pontoon console                | 36.6 x 37.25 x 35         |
| Seating              |                                |                           |
| 2024049109           | Reclining captain's chair      | 23 x 25 x 29              |
| 2024023317           | Folding pontoon boat seat      | 19 x 19 x 22.5            |
| Accessories          |                                |                           |
| 2024049110           | Portable cup holder            | 13.5 x 6.5 x 5.5          |
| 2024023586           | Helm pad                       | 22 x 18 x 4               |
| 2025000671           | Left armrest                   | 8.5 x 25                  |
| 2025000672           | Right armrest                  | 8.5 x 25                  |