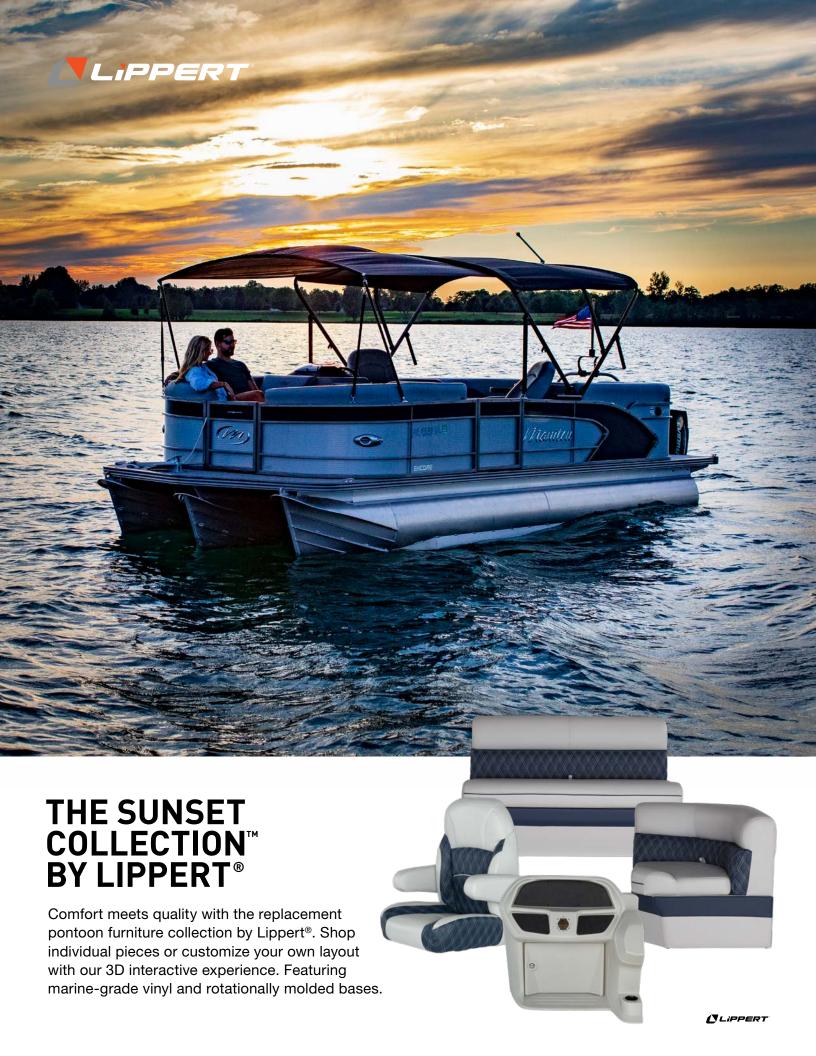

#### **Durable materials**

Crafted using marine-grade polyethylene that won't scuff or warp over time

## Stylish and modern

Each piece is available in popular color tones and showcases modern, distinctive features

## Easy installation

This furniture is easy to install, whether it's a complete boat set or replacing individual pieces

| Lippert Part #       | Description                    | Dimensions (L x W x H in) |
|----------------------|--------------------------------|---------------------------|
| Straight Bench Seats |                                |                           |
| 2024021178           | 24" Straight bench seat        | 24 x 28 x 30              |
| 2024021284           | 30" Straight bench seat        | 30 x 28 x 30              |
| 2024021323           | 36" Straight bench seat        | 36 x 28 x 30              |
| 2024021395           | 48" Straight bench seat        | 48 x 28 x 30              |
| Angled Bench Seats*  |                                |                           |
| 2024021166           | 24" Angled bench seat          | 24 x 28 x 30              |
| 2024021318           | 36" Angled bench seat          | 36 x 28 x 30              |
| Rounded Bench Seats  |                                |                           |
| 2024021176           | 24" Rounded Cushion Bench Seat | 24 x 28 x 30              |
| Corner Seats         |                                |                           |
| 2024021297           | 30" Corner seat                | 44 x 28 x 30              |
| 2024021322           | 36" Radius corner seat         | 49 x 28 x 30              |
| Lean Back Chaise     |                                |                           |
| 2024024098           | Lean back right chaise         | 31 x 32.25 x 18           |
| 2024024097           | Lean back left chaise          | 31 x 32.25 x 18           |
| Helm Stand           |                                |                           |
| 2024052639           | Pontoon console                | 36.6 x 37.25 x 35         |
| Seating              |                                |                           |
| 2024049109           | Reclining captain's chair      | 23 x 25 x 29              |
| 2024023317           | Folding pontoon boat seat      | 19 x 19 x 22.5            |
| Accessories          |                                |                           |
| 2024049110           | Portable cup holder            | 13.5 x 6.5 x 5.5          |
| 2024023586           | Helm pad                       | 22 x 18 x 4               |
| 2025000671           | Left armrest                   | 8.5 x 25                  |
| 2025000672           | Right armrest                  | 8.5 x 25                  |