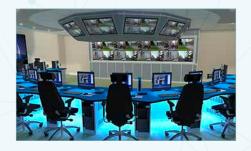

## **Real-World Applications**

Novus monitor arms can be found in control rooms worldwide. From wall screens to workstations, Novus offers unlimited combinations to elevate and position screens for optimal surveillance.