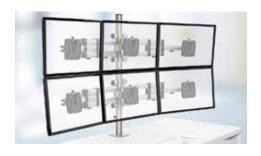

**Solution -** Novus offers a durable, customizable solution for high-activity control rooms. Novus monitor arms and components are modular and work together seamlessly to create custom layouts, maximize screen density, and adjust for viewing comfort during long shifts.

## **WE RECOMMEND**

TSS Monitor Arms are durable, spaceconscious, and fully adjustable for the perfect viewing angle.

Contact us for information on custom options.