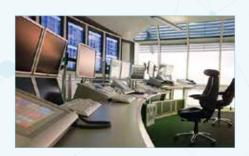

## **Real-World Applications**

Novus monitor arms can be found in control rooms worldwide. From wall screens to workstations, Novus offers unlimited combinations to elevate and position screens for optimal surveillance.